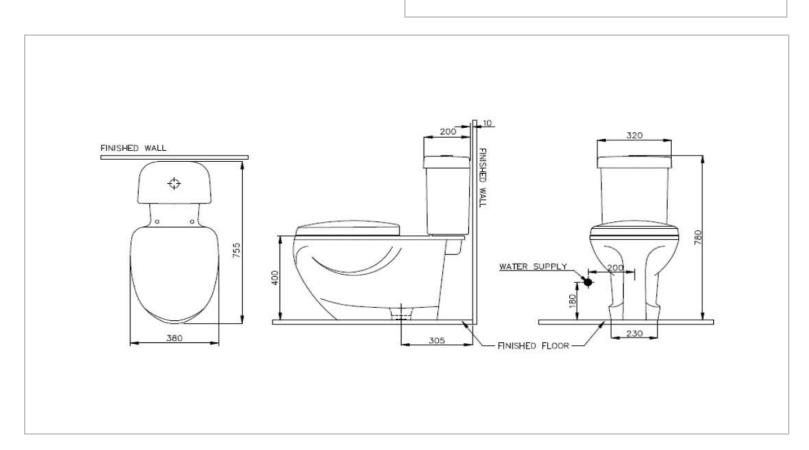

Brand: NAHM, Thailand

Name: NO. 20 Close coupled water closet

Item Code: SVP2060S400N01

Designer:

Color / Finish: White

Dimensions: Overall (LxWxH in cm)

38 x 75.5 x 78cm

## Product info:

- Dual flush, 3 / 4.5 lpf
- Soft-closing seat and cover
- S-trap, 305mm