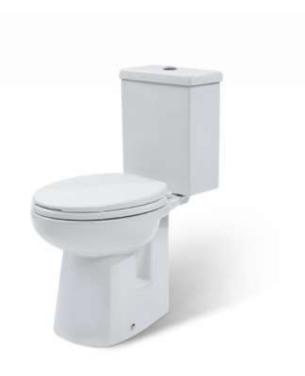

Brand: NAHM, Thailand

Name: NATTY Close coupled water closet

Item Code: SVP2030S400N01

Designer:

Color / Finish: White

Dimensions: Overall (LxWxH in cm)

36.5 x 63 x 80cm

## Product info:

Single flush, 4.5 lpf

• S-trap, 305mm