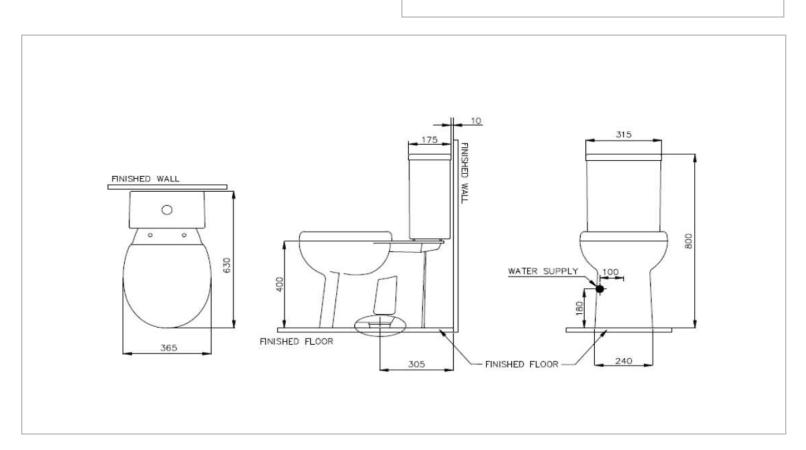

Brand: NAHM, Thailand

Name: NATTY Close coupled water closet

Item Code: SVP2030S400N01

Designer:

Color / Finish: White

Dimensions: Overall (LxWxH in cm)

36.5 x 63 x 80cm

## Product info:

Single flush, 4.5 lpf

• S-trap, 305mm