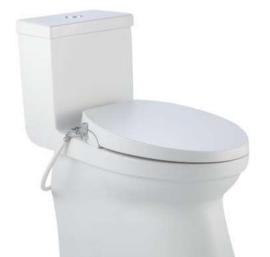

Brand: NAHM, Thailand

Name: NOI One-piece toilet with bidet seat

Item Code: SVN20405100N01

Designer:

Color / Finish: White

Dimensions: Overall (LxWxH in cm)

36 x 73.5 x 70.5

## Product info:

- Siphonic flush toilet
- With S-trap, 305mm
- Top button, dual flush 3 / 4.5 lpf
- With bidet seat