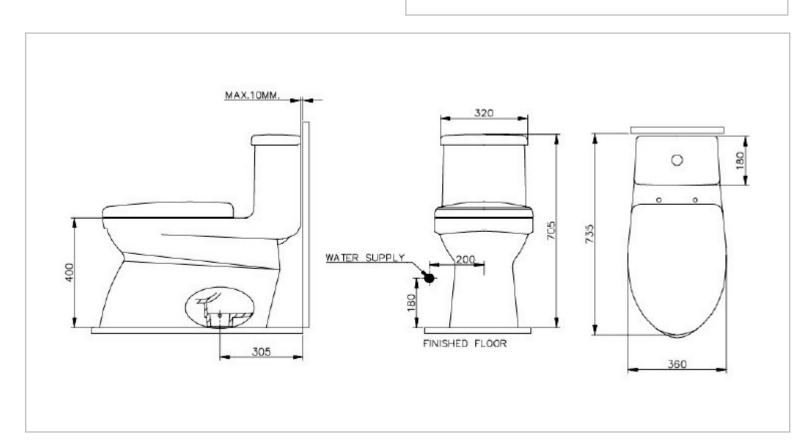

Brand: NAHM, Thailand

Name: NOI One-piece toilet with bidet seat

Item Code: SVN20405100N01

Designer:

Color / Finish: White

Dimensions: Overall (LxWxH in cm)

36 x 73.5 x 70.5

## Product info:

- Siphonic flush toilet
- With S-trap, 305mm
- Top button, dual flush 3 / 4.5 lpf
- With bidet seat

## Add on:

• 1 x B9082GASV1 floor flange

Flushing of pipe must be done before fittings are installed. Failure to do so voids the warranty. Follow cleaning instructions and avoid using any harmful chemicals.