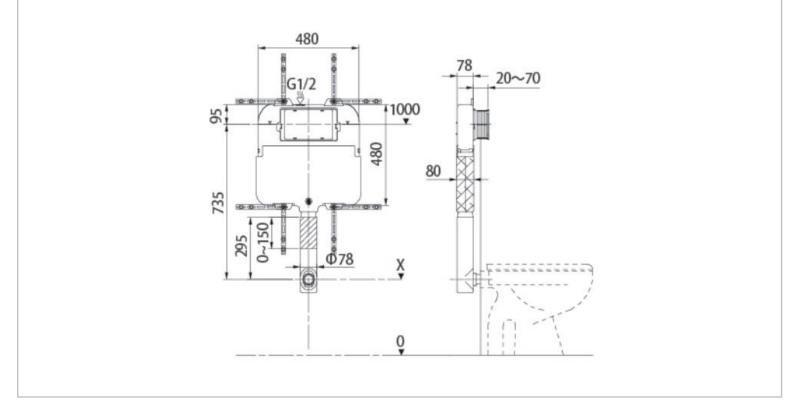

Product info:

- Concealed WC flush system floor mount toilets
- (K5301 plate sold separately)
- For front actuation
- Concealed installation
- Can fit with all actuator plate
- Surface of cistern is covered by foam, which can prevent droplet formation.
- 6/3L, 4.5/3L, 4/2L adjustable
- The inlet hole location is on the top
- Can be modified into pneumatic version cistern