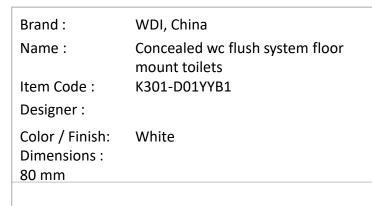

Product info:

- Concealed WC flush system floor mount toilets
- (K5301 plate sold separately)
- For front actuation
- Concealed installation
- Can fit with all actuator plate
- Surface of cistern is covered by foam, which can prevent droplet formation.
- 6/3L, 4.5/3L, 4/2L adjustable
- The inlet hole location is on the top
- Can be modified into pneumatic version cistern