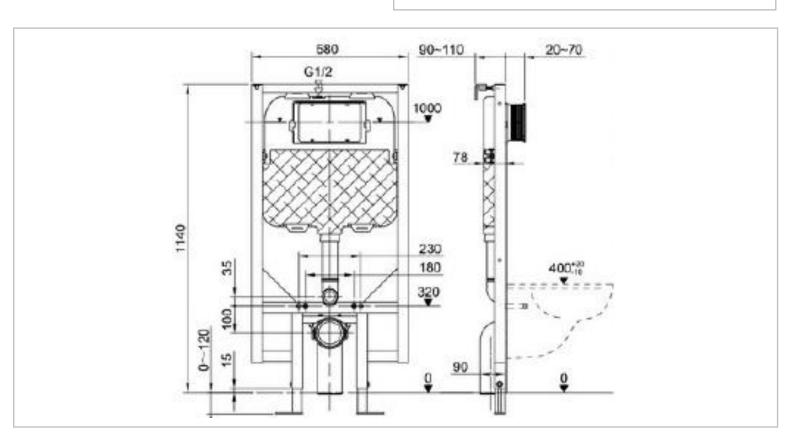

Brand: WDI, China

Name : Concealed WC flush system

Item Code: K301A

Designer:

Color / Finish: Gray

Dimensions: 580 x 80 x 1140 mm

## Product info:

- Concealed flush system for installation in front of a solid or drywall PVC Dishcharge Bend is 90 mm
- For wall-hung WC with fastening distance: 180mm or 230mm
- Minimum wall installation thickness: 110 mm
- Flush adjustable for 6/3L, 4.5/3L and 4/2L
- Galvanized leg supports
- Adjustable from 0-120 mm
- · Water supply connection at the top powder coated
- 400 kg minimum load