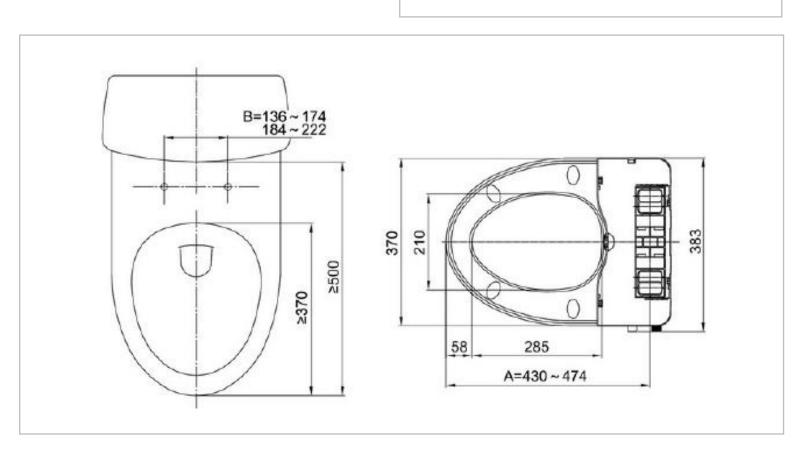

· Water inlet on the left-hand side

 Flush lever can be rotated to adjust and control wash seat mounting range:

 $A = 452 \pm 22 \text{mm}$   $B = 155 \pm 19 \text{mm} / 203 \pm 19 \text{mm}$ 

· Adjustable flush volume mechanism