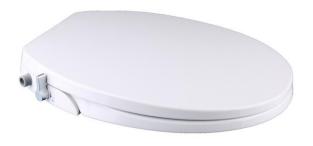

Brand: WDI, China

Name: Bidet seat, American elongated style

Item Code: FB108

Designer:

Color / Finish: White

Dimensions: 480 x 370 x 62 mm

## Product info:

- American round style
- Relation between seat cover and lid: Two plate style
- Water inlet on the left hand side (when facing the bidet)
- Flush lever can be rotated to adjust and control wash seat mounting range: