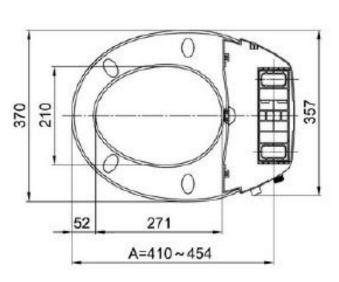

A = 452± 22mm B = 155 ± 19mm

- · Adjustable flush volume mechanism
- Self cleaning nozzle

Flushing of pipe must be done before fittings are installed. Failure to do so voids the warranty. Follow cleaning instructions and avoid using any harmful chemicals.