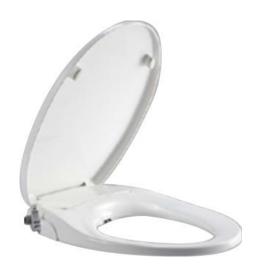

## Product info:

- American round style
- Relation between seat cover and lid: Two plate style
- Water inlet on the left hand side (when facing the bidet)
- Flush lever can be rotated to adjust and control wash seat mounting range:

A = 452± 22mm B = 155 ± 19mm

- · Adjustable flush volume mechanism
- Self cleaning nozzle

Flushing of pipe must be done before fittings are installed. Failure to do so voids the warranty. Follow cleaning instructions and avoid using any harmful chemicals.