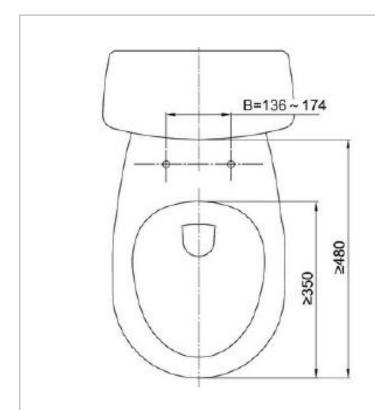

A = 452± 22mm B = 155 ± 19mm

- · Adjustable flush volume mechanism
- Self cleaning nozzle

Flushing of pipe must be done before fittings are installed. Failure to do so voids the warranty. Follow cleaning instructions and avoid using any harmful chemicals.