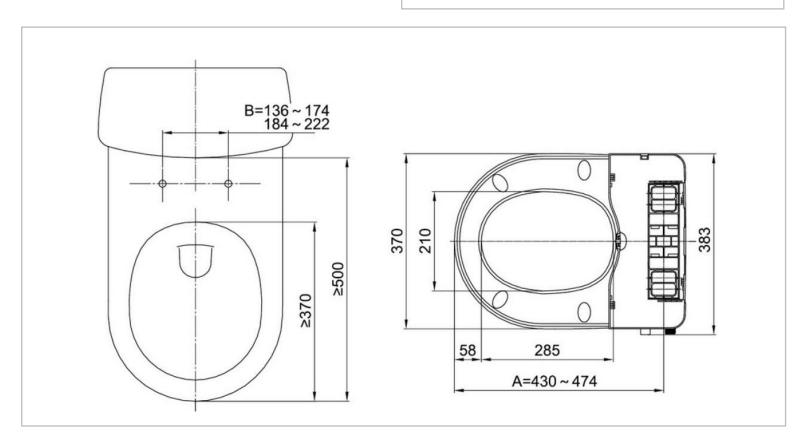

Brand: WDI, China

Name: Bidet seat, European style

Item Code: FB104

Designer:

Color / Finish: White

Dimensions: 500 mm x 370 mm x 60 mm

Flushing of pipe must be done before fittings are installed. Failure to do so voids the warranty. Follow cleaning instructions and avoid using any harmful chemicals.

All information is for reference only. Installation shall always be based on the specs provided with actual delivered items.