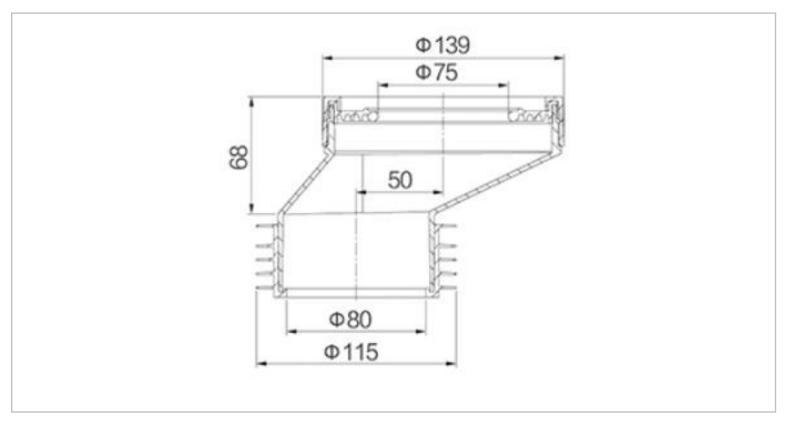

| Brand :                                                | WDI, China       |
|--------------------------------------------------------|------------------|
| Name :                                                 | Offset connector |
| Item Code :                                            | B7074 ASV1       |
| Designer :                                             |                  |
| Color / Finish:                                        | N/A              |
| Dimensions :                                           | -                |
|                                                        | dimensions)      |
| <ul><li>Product info:</li><li>Offset connect</li></ul> | tor              |
|                                                        | tor              |