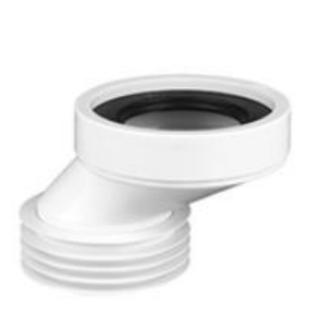

| Brand :                                                | WDI, China       |
|--------------------------------------------------------|------------------|
| Name :                                                 | Offset connector |
| Item Code :                                            | B7074 ASV1       |
| Designer :                                             |                  |
| Color / Finish:                                        | N/A              |
| Dimensions :                                           | -                |
|                                                        | dimensions)      |
| <ul><li>Product info:</li><li>Offset connect</li></ul> | tor              |
|                                                        | tor              |