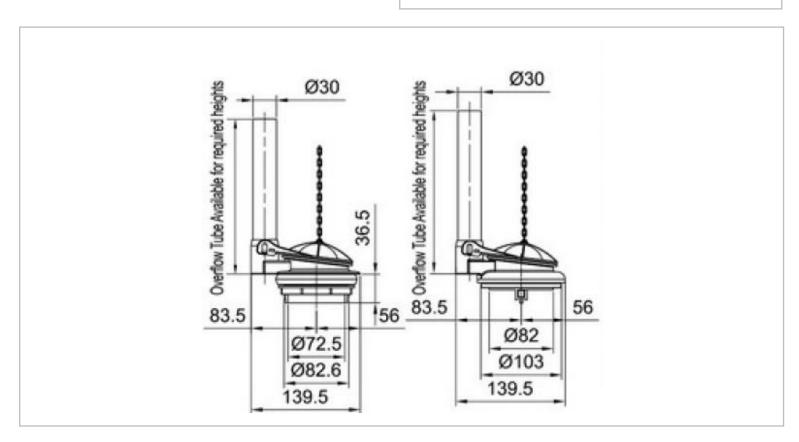

Brand: WDI, China

Name: Single flush valve 3.9L 3

Item Code: B4800

Designer:

Color / Finish: White

Dimensions: 139.5 mm Width

## Product info:

- Single flush valve ½"
- Flapper type
- Can be installed in 3-inch surface mounted cisterns
- Height of overflow pipe can be ordered by customers
- Fit for one-piece toilet and two-piece toilet
- One flush volume
- Mental lock extends the using lifetime
- Fit for various flush levers