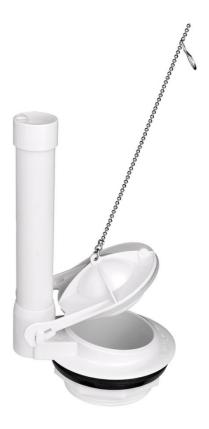

Brand: WDI, China

Name: Single flush valve 3.9L 3

Item Code: B4800

Designer:

Color / Finish: White

Dimensions: 139.5 mm Width

## Product info:

- Single flush valve ½"
- Flapper type
- Can be installed in 3-inch surface mounted cisterns
- Height of overflow pipe can be ordered by customers
- Fit for one-piece toilet and two-piece toilet
- One flush volume
- Mental lock extends the using lifetime
- Fit for various flush levers