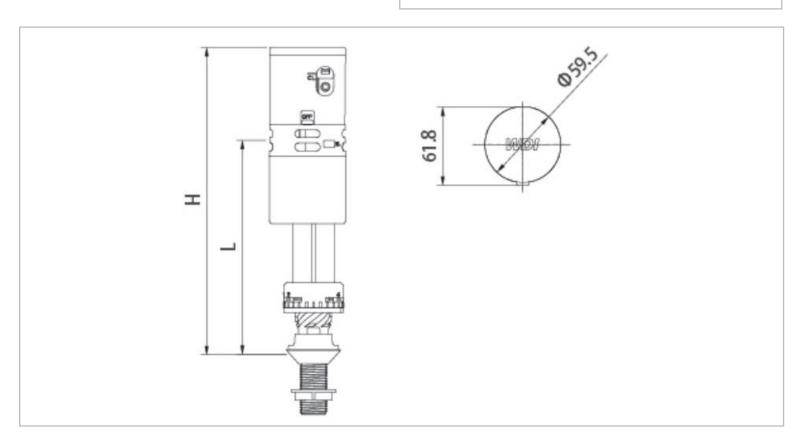

Brand: WDI, China
Name: "I" Fill Valve
Item Code: B3260 CASV1

Designer:

Color / Finish: N/A

Dimensions: 220 – 310 mm length

150 – 240 mm height

## Product info:

- "I" Fill Valve
- For water pressure range: 0.1-16 (Kgf/cm)
- Plastic connection available: G1/2 and G15/16"
- Primer provided, refilling ratio is 0-32%
- Self-clean technique, dirty water resistance