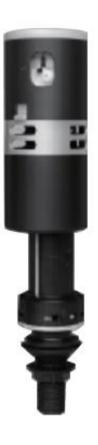

Brand: WDI, China
Name: "I" Fill Valve
Item Code: B3260 CASV1

Designer:

Color / Finish: N/A

Dimensions: 220 – 310 mm length

150 – 240 mm height

## Product info:

- "I" Fill Valve
- For water pressure range: 0.1-16 (Kgf/cm)
- Plastic connection available: G1/2 and G15/16"
- Primer provided, refilling ratio is 0-32%
- Self-clean technique, dirty water resistance