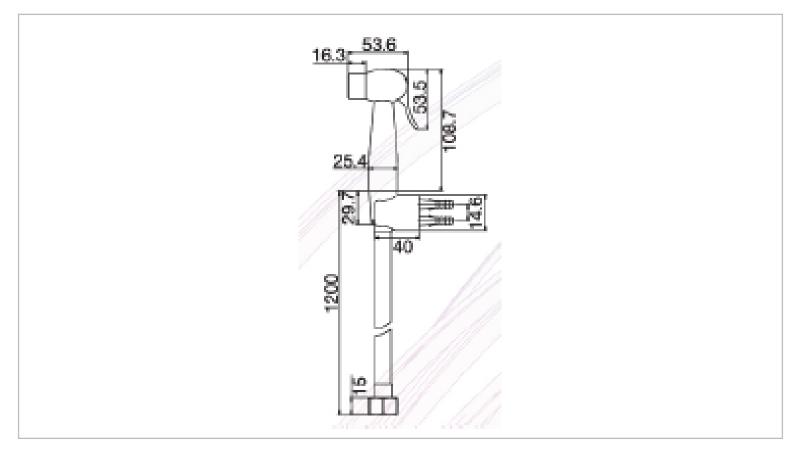

| Item Code: Y0013WZ white / Y0013AZ black<br>Designer:<br>Color / Finish: White/Black                                                                                                  | Brand :                                             | VRH, Thailand                  |
|---------------------------------------------------------------------------------------------------------------------------------------------------------------------------------------|-----------------------------------------------------|--------------------------------|
| Designer:<br>Color / Finish: White/Black<br>Dimensions: 108.7 x 53.6 x 25.4 mm<br>Product info:<br>• Hand bidet hand spray set<br>• With water lock, same color plastic hose, nozzle, | Name:                                               | ABS Bidet hand spray set black |
| Color / Finish: White/Black<br>Dimensions: 108.7 x 53.6 x 25.4 mm<br>Product info:<br>• Hand bidet hand spray set<br>• With water lock, same color plastic hose, nozzle,              | Item Code:                                          | Y0013WZ white / Y0013AZ black  |
| Dimensions: 108.7 x 53.6 x 25.4 mm<br>Product info:<br>• Hand bidet hand spray set<br>• With water lock, same color plastic hose, nozzle,                                             | Designer:                                           |                                |
| <ul> <li>Product info:</li> <li>Hand bidet hand spray set</li> <li>With water lock, same color plastic hose, nozzle,</li> </ul>                                                       | Color / Finish:                                     | White/Black                    |
| <ul> <li>Hand bidet hand spray set</li> <li>With water lock, same color plastic hose, nozzle,</li> </ul>                                                                              | Dimensions:                                         | 108.7 x 53.6 x 25.4 mm         |
|                                                                                                                                                                                       | Product info:                                       |                                |
|                                                                                                                                                                                       | <ul><li>Hand bidet h</li><li>With water l</li></ul> |                                |
|                                                                                                                                                                                       | <ul><li>Hand bidet h</li><li>With water l</li></ul> |                                |