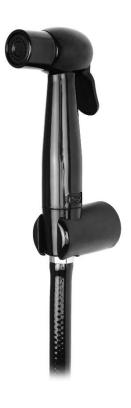

| Item Code: Y0013WZ white / Y0013AZ black<br>Designer:<br>Color / Finish: White/Black                                                                                                  | Brand :                                             | VRH, Thailand                  |
|---------------------------------------------------------------------------------------------------------------------------------------------------------------------------------------|-----------------------------------------------------|--------------------------------|
| Designer:<br>Color / Finish: White/Black<br>Dimensions: 108.7 x 53.6 x 25.4 mm<br>Product info:<br>• Hand bidet hand spray set<br>• With water lock, same color plastic hose, nozzle, | Name:                                               | ABS Bidet hand spray set black |
| Color / Finish: White/Black<br>Dimensions: 108.7 x 53.6 x 25.4 mm<br>Product info:<br>• Hand bidet hand spray set<br>• With water lock, same color plastic hose, nozzle,              | Item Code:                                          | Y0013WZ white / Y0013AZ black  |
| Dimensions: 108.7 x 53.6 x 25.4 mm<br>Product info:<br>• Hand bidet hand spray set<br>• With water lock, same color plastic hose, nozzle,                                             | Designer:                                           |                                |
| <ul> <li>Product info:</li> <li>Hand bidet hand spray set</li> <li>With water lock, same color plastic hose, nozzle,</li> </ul>                                                       | Color / Finish:                                     | White/Black                    |
| <ul> <li>Hand bidet hand spray set</li> <li>With water lock, same color plastic hose, nozzle,</li> </ul>                                                                              | Dimensions:                                         | 108.7 x 53.6 x 25.4 mm         |
|                                                                                                                                                                                       | Product info:                                       |                                |
|                                                                                                                                                                                       | <ul><li>Hand bidet h</li><li>With water l</li></ul> |                                |
|                                                                                                                                                                                       | <ul><li>Hand bidet h</li><li>With water l</li></ul> |                                |