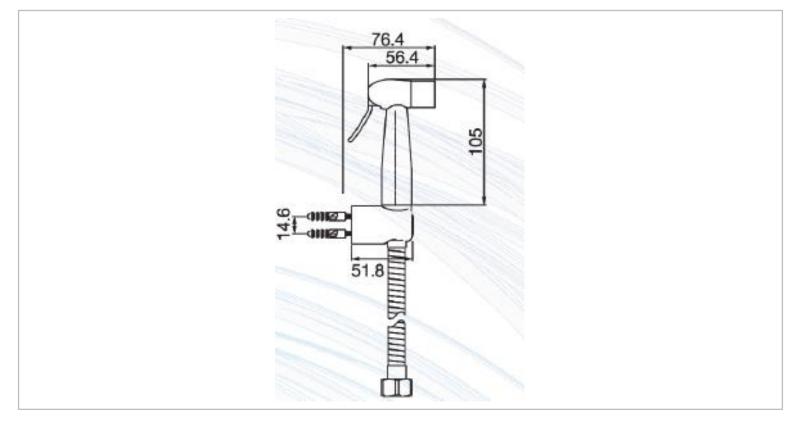

| Brand :                        | VRH, Thailand                                      |
|--------------------------------|----------------------------------------------------|
| Name:                          | ABS/Stainless steel bidet hand spray<br>set, black |
| Item Code:                     | Y0001AS                                            |
| Designer:                      |                                                    |
| Color / Finish:<br>Dimensions: | Black<br>76.4 x 105 mm                             |

## Product info:

- Hand Bidet hand spray set
- With plastic wall support and stainless-steel flexible hose, nozzle and actuator)

Flushing of pipe must be done before fittings are installed. Failure to do so voids the warranty.