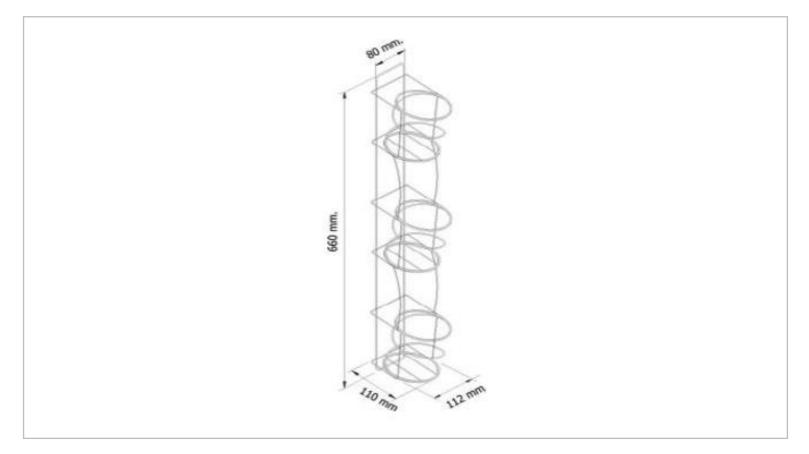

| Brand :                                       | VRH, Thailand                             |
|-----------------------------------------------|-------------------------------------------|
| Name:                                         | WIREWARE 3 Bottle holder wall mount       |
| Item Code:<br>Designer:                       | W307                                      |
| Color / Finish:<br>Dimensions:                | 304 Stainless Steel<br>110 x 112 x 660 mm |
| Product info:<br>• 3 bottle holder wall mount |                                           |