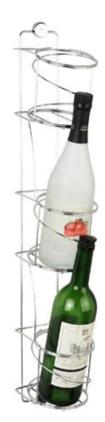

| Brand :                                       | VRH, Thailand                             |
|-----------------------------------------------|-------------------------------------------|
| Name:                                         | WIREWARE 3 Bottle holder wall mount       |
| Item Code:<br>Designer:                       | W307                                      |
| Color / Finish:<br>Dimensions:                | 304 Stainless Steel<br>110 x 112 x 660 mm |
| Product info:<br>• 3 bottle holder wall mount |                                           |