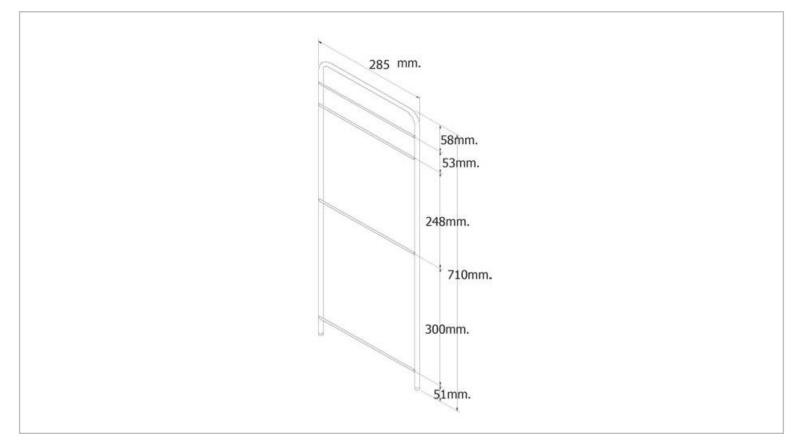

| Brand :<br>Name:               | VRH, Thailand<br>WIREWARE Leg for triple deck rack |
|--------------------------------|----------------------------------------------------|
| Item Code:                     | W106A3                                             |
| Designer:                      |                                                    |
| Color / Finish:<br>Dimensions: | 304 Stainless Steel<br>285 x 710 mm                |
|                                |                                                    |

Product info:

• Leg for triple deck rack 710 mm (W1060 & W106K)

Follow cleaning instructions and avoid using any harmful chemicals. Failure to do so voids the warranty.

All information is for reference only. Installation shall always be based on the specs provided with actual delivered items. For more info, visit **www.sanitecph.com**