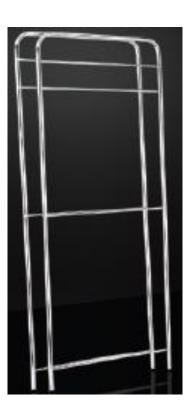

| Brand :<br>Name:               | VRH, Thailand<br>WIREWARE Leg for triple deck rack |
|--------------------------------|----------------------------------------------------|
| Item Code:                     | W106A3                                             |
| Designer:                      |                                                    |
| Color / Finish:<br>Dimensions: | 304 Stainless Steel<br>285 x 710 mm                |
|                                |                                                    |

Product info:

• Leg for triple deck rack 710 mm (W1060 & W106K)

Follow cleaning instructions and avoid using any harmful chemicals. Failure to do so voids the warranty.

All information is for reference only. Installation shall always be based on the specs provided with actual delivered items. For more info, visit **www.sanitecph.com**