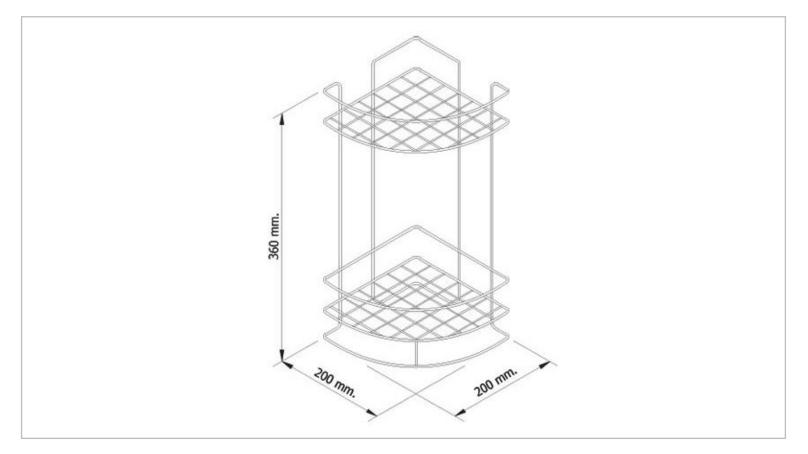

| Brand :                                               | VRH, Thailand                 |
|-------------------------------------------------------|-------------------------------|
| Name:                                                 | WIREWARE 2-Tiered corner rack |
| Item Code:                                            | W105A                         |
| Designer:                                             |                               |
| Color / Finish:                                       | 304 Stainless Steel           |
| Dimensions:                                           | 200 x 200 x 360 mm            |
| <ul><li>Product info:</li><li>2-tiered corn</li></ul> | er rack                       |
|                                                       | er rack                       |
|                                                       | er rack                       |
|                                                       | ier rack                      |