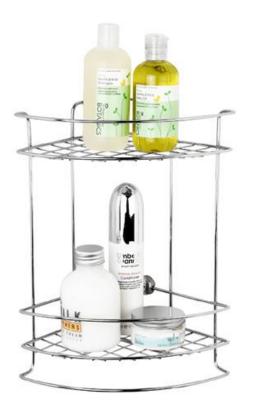

| Brand :                                               | VRH, Thailand                 |
|-------------------------------------------------------|-------------------------------|
| Name:                                                 | WIREWARE 2-Tiered corner rack |
| Item Code:                                            | W105A                         |
| Designer:                                             |                               |
| Color / Finish:                                       | 304 Stainless Steel           |
| Dimensions:                                           | 200 x 200 x 360 mm            |
| <ul><li>Product info:</li><li>2-tiered corn</li></ul> | er rack                       |
|                                                       | er rack                       |
|                                                       | er rack                       |
|                                                       | ier rack                      |