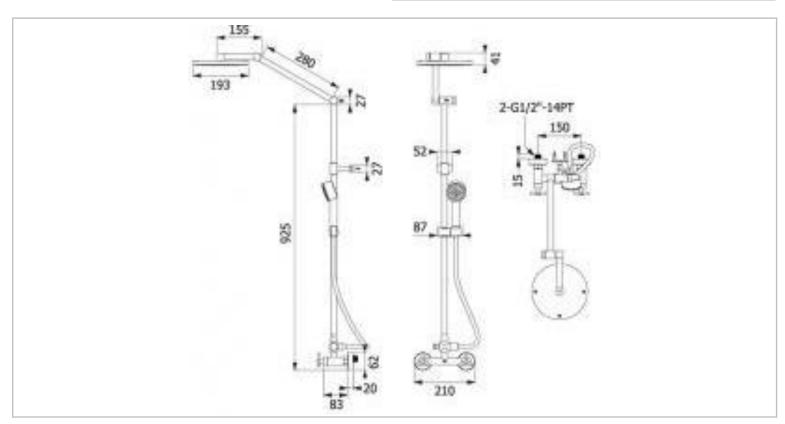

Brand: VRH, Thailand

Name: Shower pipe for hot & cold water

Item Code : S115QJS

Designer:

Color / Finish: 304 Stainless Steel

Dimensions: (Please see data drawing below for

dimensions)

All information is for reference only. Installation shall always be based on the specs provided with actual delivered items.

For more info, visit www.sanitecph.com