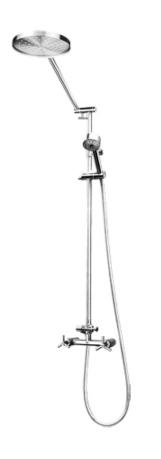

Brand: VRH, Thailand

Name: Shower pipe for hot & cold water

Item Code : S115QJS

Designer:

Color / Finish: 304 Stainless Steel

Dimensions: (Please see data drawing below for

dimensions)

## Product info:

- 2-handle Shower Pipe set
- With 8" overhead shower and shower set

Flushing of pipe must be done before fittings are installed. Failure to do so voids the warranty. Follow cleaning instructions and avoid using any harmful chemicals.