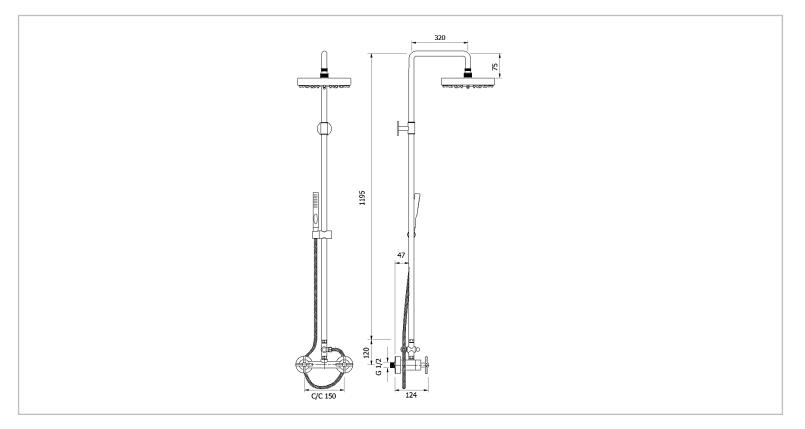

| Brand :                        | VRH, Thailand                         |
|--------------------------------|---------------------------------------|
| Name:                          | SMOOTH Shower pipe with hand shower   |
| Item Code:                     | S115ABS                               |
| Designer:                      |                                       |
| Color / Finish:<br>Dimensions: | 304 Stainless Steel<br>1195 mm height |
|                                |                                       |

Product info:

- 2-handle shower pipe set
- Overhead shower and hand shower set

Flushing of pipe must be done before fittings are installed. Failure to do so voids the warranty.

Follow cleaning instructions and avoid using any harmful chemicals.