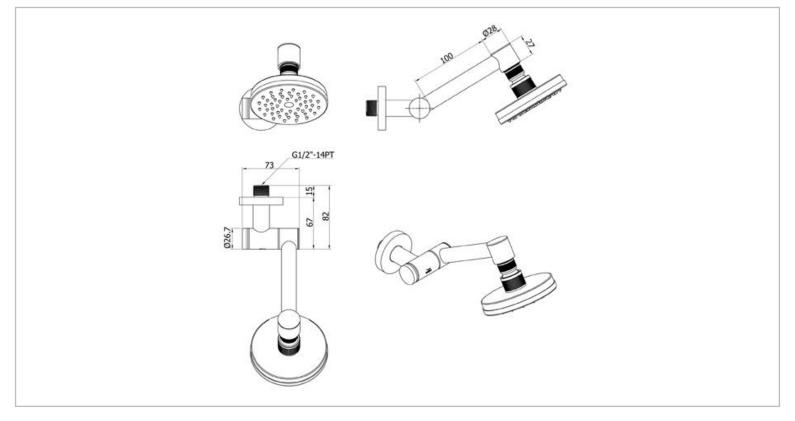

| Brand :<br>Name:               | VRH, Thailand<br>Overhead shower 4                                |
|--------------------------------|-------------------------------------------------------------------|
| Item Code:<br>Designer:        | S112QAS                                                           |
| Color / Finish:<br>Dimensions: | 304 Stainless Steel<br>(See data drawing below for<br>dimensions) |
|                                |                                                                   |

## Product info:

- Wall mounted Overhead shower 4"
- With adjustable arm

Flushing of pipe must be done before fittings are installed. Failure to do so voids the warranty.

Follow cleaning instructions and avoid using any harmful chemicals.