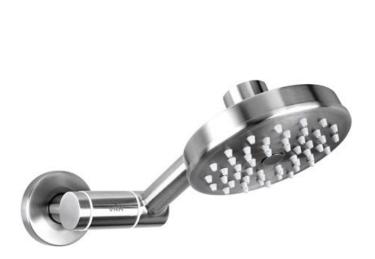

| Brand :<br>Name:               | VRH, Thailand<br>Overhead shower 4                                |
|--------------------------------|-------------------------------------------------------------------|
| Item Code:<br>Designer:        | S112QAS                                                           |
| Color / Finish:<br>Dimensions: | 304 Stainless Steel<br>(See data drawing below for<br>dimensions) |
|                                |                                                                   |

## Product info:

- Wall mounted Overhead shower 4"
- With adjustable arm

Flushing of pipe must be done before fittings are installed. Failure to do so voids the warranty.

Follow cleaning instructions and avoid using any harmful chemicals.