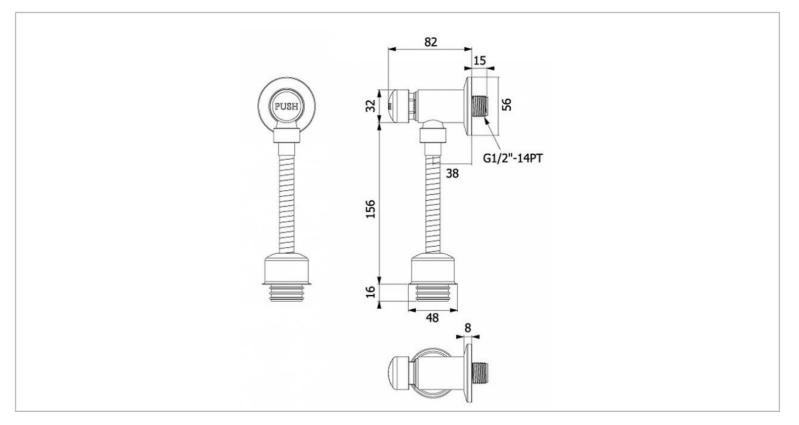

| Brand :                 | VRH, Thailand                   |
|-------------------------|---------------------------------|
| Name:                   | Self closing urinal flush valve |
| Item Code:<br>Designer: | R8120S3                         |
| Color / Finish:         | 304 Stainless Steel             |
| Dimensions:             | 82 mm length                    |
|                         |                                 |

Product info:

• Self-closing urinal flush valve

Flushing of pipe must be done before fittings are installed. Failure to do so voids the warranty.

Follow cleaning instructions and avoid using any harmful chemicals.