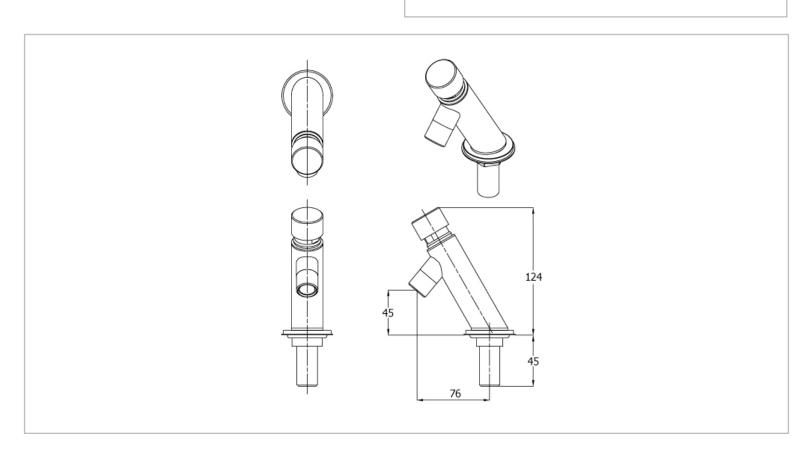

Brand: VRH, Thailand

Name: Passo self closing Basin pillar tap(cold

water only)

Item Code: R5000S2

Designer:

Color / Finish: 304 Stainless Steel Dimensions: 124 mm height

76 mm spout projection