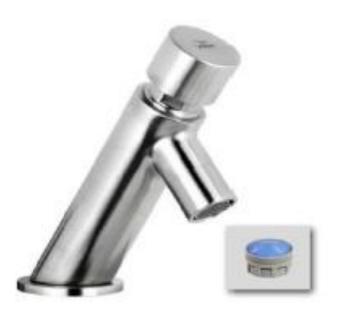

Brand: VRH, Thailand

Name: Passo self closing Basin pillar tap(cold

water only)

Item Code: R5000S2

Designer:

Color / Finish: 304 Stainless Steel Dimensions: 124 mm height

76 mm spout projection

## Product info:

· Self-closing basin pillar tap

Cold or pre-mixed water

Flow rate: 7 lpm at 3 bar

Flow pressure: 1~3 bar