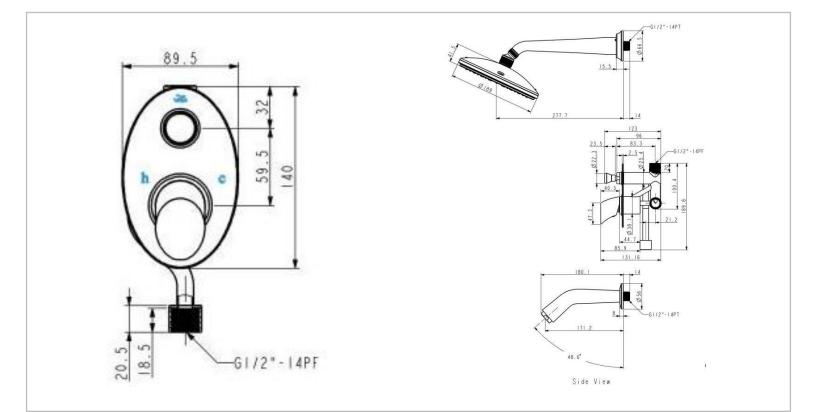

| Brand :<br>Name:               | VRH, Thailand<br>RADIAN Concealed bath/shower mixer<br>with overhead shower and spout |
|--------------------------------|---------------------------------------------------------------------------------------|
| Item Code:<br>Designer:        | P413181                                                                               |
| Color / Finish:<br>Dimensions: | 304 Stainless Steel<br>171.2 mm spout projection<br>Ø189mm shower head size           |

## Product info:

- Concealed single lever bath/ shower mixer
- With Overhead shower and bath spout
- Flow pressure: 1~5 bar (15~70)

Flushing of pipe must be done before fittings are installed. Failure to do so voids the warranty. Follow cleaning instructions and avoid using any harmful chemicals.