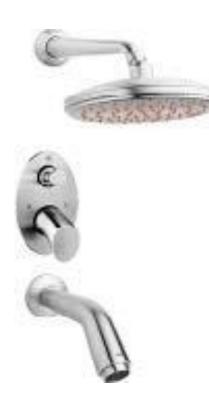

| Brand :<br>Name:               | VRH, Thailand<br>RADIAN Concealed bath/shower mixer<br>with overhead shower and spout |
|--------------------------------|---------------------------------------------------------------------------------------|
| Item Code:<br>Designer:        | P413181                                                                               |
| Color / Finish:<br>Dimensions: | 304 Stainless Steel<br>171.2 mm spout projection<br>Ø189mm shower head size           |

## Product info:

- Concealed single lever bath/ shower mixer
- With Overhead shower and bath spout
- Flow pressure: 1~5 bar (15~70)

Flushing of pipe must be done before fittings are installed. Failure to do so voids the warranty. Follow cleaning instructions and avoid using any harmful chemicals.