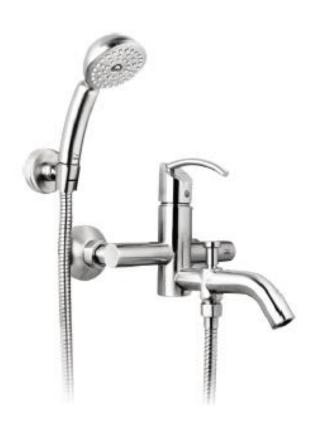

| Brand :                       | VRH, Thailand                                       |
|-------------------------------|-----------------------------------------------------|
| Name:                         | NOVA Exposed bath/shower mixer with hand shower set |
| Item Code:                    | P4121/1                                             |
| Designer:                     |                                                     |
| Color / Finish<br>Dimensions: | : 304 Stainless Steel<br>218 mm spout projection    |

Product info:

- Exposed single lever bath/shower mixer
- With hand shower set

Flushing of pipe must be done before fittings are installed. Failure to do so voids the warranty.

Follow cleaning instructions and avoid using any harmful chemicals.