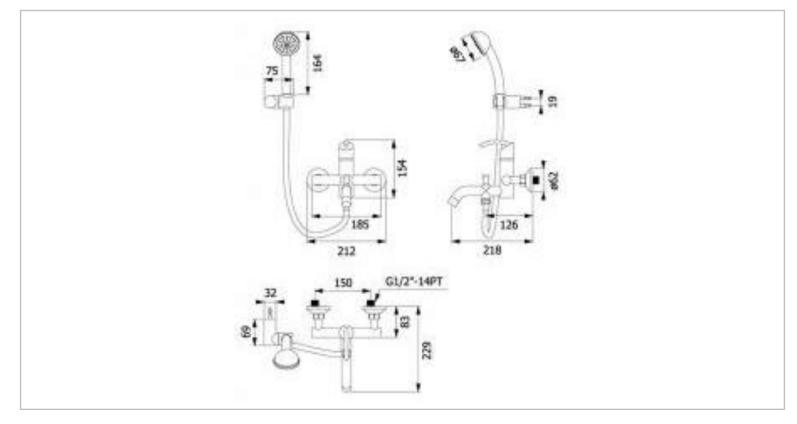

| Brand :                       | VRH, Thailand                                       |
|-------------------------------|-----------------------------------------------------|
| Name:                         | NOVA Exposed bath/shower mixer with hand shower set |
| Item Code:                    | P4121/1                                             |
| Designer:                     |                                                     |
| Color / Finish<br>Dimensions: | : 304 Stainless Steel<br>218 mm spout projection    |