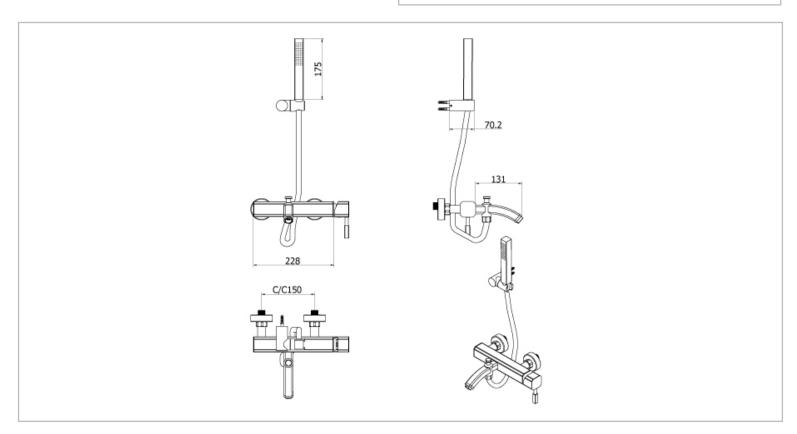

Brand: VRH, Thailand

Name: **HARMONY Exposed bath/shower** 

mixer with hand shower set

Item Code: P4121Q1

Designer:

Color / Finish: 304 Stainless Steel

Dimensions: (See data drawing below for

dimensions)

All information is for reference only. Installation shall always be based on the specs provided with actual delivered items.

For more info, visit www.sanitecph.com