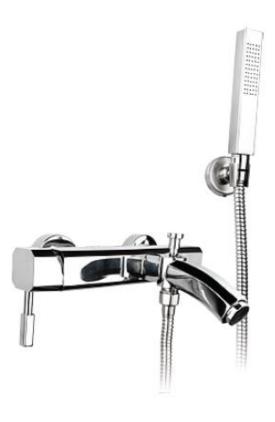

Brand: VRH, Thailand

Name: **HARMONY Exposed bath/shower** 

mixer with hand shower set

Item Code: P4121Q1

Designer:

Color / Finish: 304 Stainless Steel

Dimensions: (See data drawing below for

dimensions)

## Product info:

- Exposed single lever bath/shower mixer
- With hand shower set

Flushing of pipe must be done before fittings are installed. Failure to do so voids the warranty. Follow cleaning instructions and avoid using any harmful chemicals.