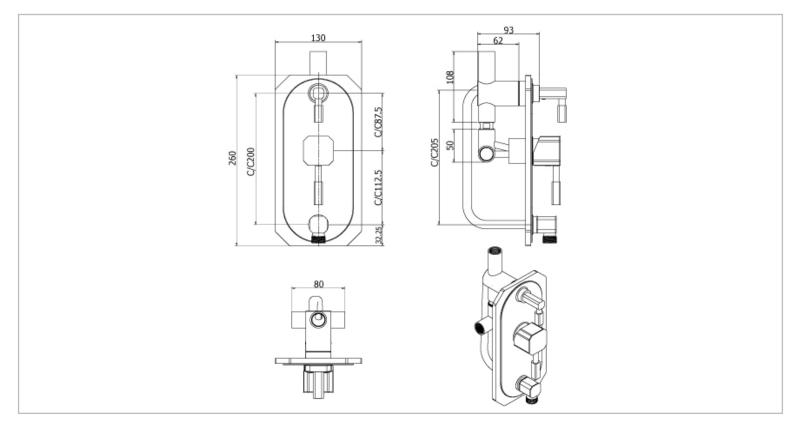

| Brand :                        | VRH, Thailand                                       |
|--------------------------------|-----------------------------------------------------|
| Name:                          | HARMONY Concealed bath/shower<br>mixer (valve only) |
| Item Code:                     | P3131Q3                                             |
| Designer:                      |                                                     |
| Color / Finish:<br>Dimensions: | 304 Stainless Steel<br>93 x 130 x 260 mm            |

## Product info:

- Concealed Single lever Bath/shower mixer
- With Diverter and outlet