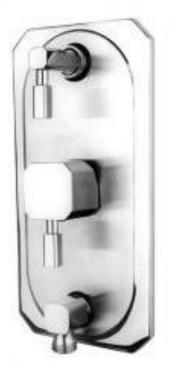

| Brand :                        | VRH, Thailand                                       |
|--------------------------------|-----------------------------------------------------|
| Name:                          | HARMONY Concealed bath/shower<br>mixer (valve only) |
| Item Code:                     | P3131Q3                                             |
| Designer:                      |                                                     |
| Color / Finish:<br>Dimensions: | 304 Stainless Steel<br>93 x 130 x 260 mm            |

## Product info:

- Concealed Single lever Bath/shower mixer
- With Diverter and outlet