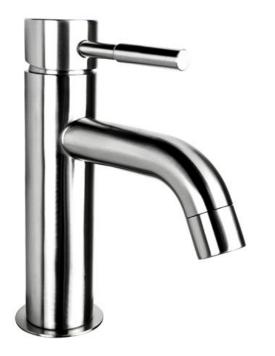

Brand: VRH, Thailand

Name: MARATHON Basin mixer with ½

Item Code: P2001A7

Designer:

Color / Finish: 304 Stainless Steel Dimensions: 143 x 51 x 169 mm

115 mm spout projection