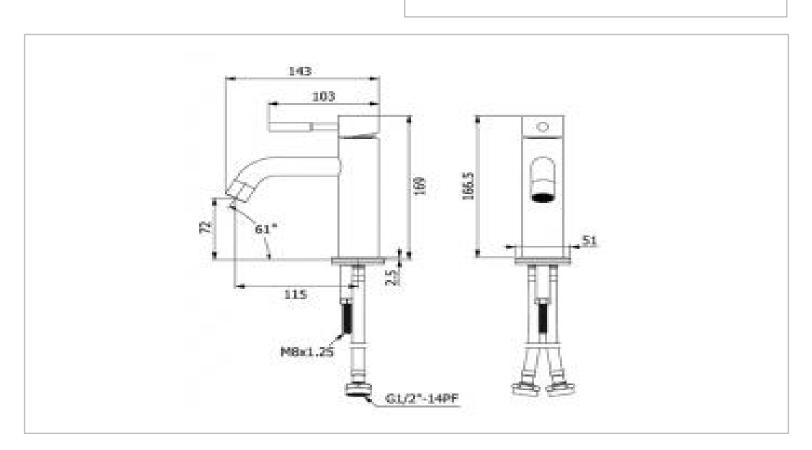

Brand: VRH, Thailand

Name: MARATHON Basin mixer with ½

Item Code: P2001A7

Designer:

Color / Finish: 304 Stainless Steel Dimensions: 143 x 51 x 169 mm

115 mm spout projection