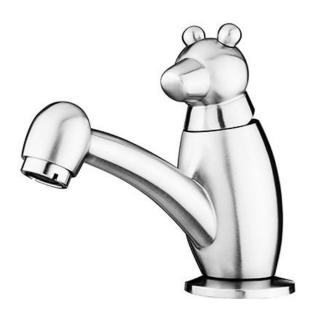

| Brand :<br>Name:               | VRH, Thailand<br>POLAR B Basin mixer with ½           |
|--------------------------------|-------------------------------------------------------|
| Item Code:<br>Designer:        | P200191                                               |
| Color / Finish:<br>Dimensions: | 304 Stainless Steel<br>85.2mm length<br>53.5mm height |

## Product info:

- Single lever Basin mixer
- With LA101LS push type pop up