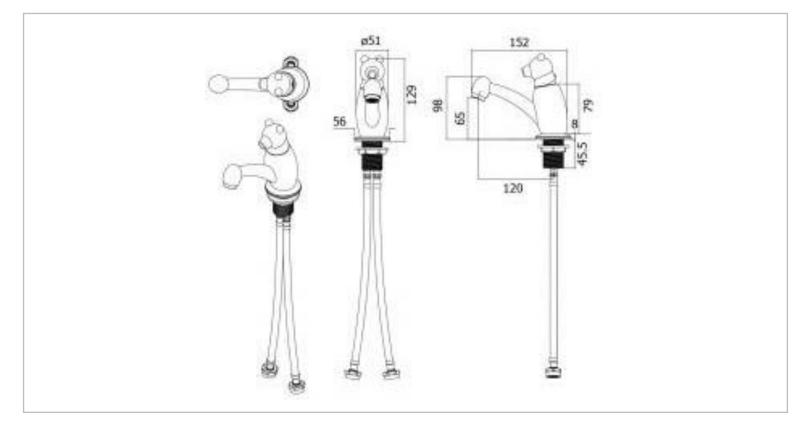

| Brand :<br>Name:               | VRH, Thailand<br>POLAR B Basin mixer with ½           |
|--------------------------------|-------------------------------------------------------|
| Item Code:<br>Designer:        | P200191                                               |
| Color / Finish:<br>Dimensions: | 304 Stainless Steel<br>85.2mm length<br>53.5mm height |

## Add-ons:

- 2x angle valve ½"x½" (with nuts)
- 1x basin waste trap

Flushing of pipe must be done before fittings are installed. Failure to do so voids the warranty.

Follow cleaning instructions and avoid using any harmful chemicals.