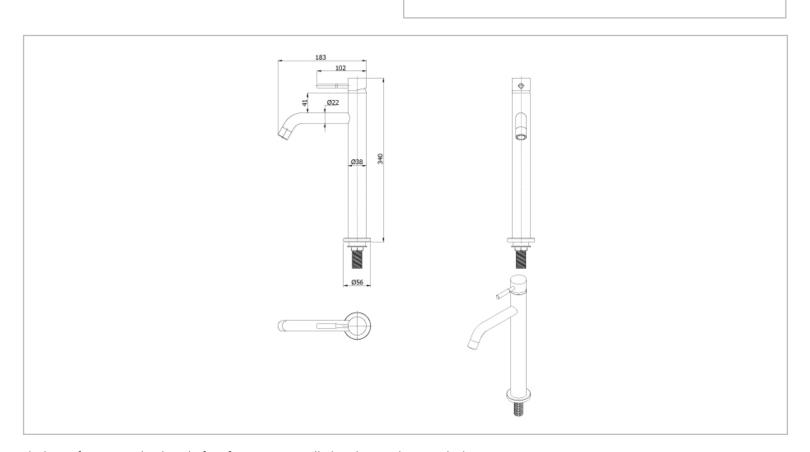

Brand: VRH, Thailand

Name: MARATHON Washbowl tap (cold water

only)requires 11/2

P2000A6 Item Code:

Designer:

Color / Finish: 304 Stainless Steel Dimensions: 56 x 183 x 340 mm

## Product info:

- Single lever control tall basin tap 1/2"
- For washbowl tap
- For cold water or pre-mixed water