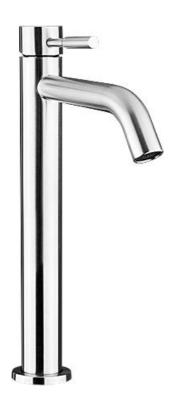

Brand: VRH, Thailand

Name: MARATHON Washbowl tap (cold water

only)requires 11/2

P2000A6 Item Code:

Designer:

Color / Finish: 304 Stainless Steel Dimensions: 56 x 183 x 340 mm

## Product info:

- Single lever control tall basin tap 1/2"
- For washbowl tap
- For cold water or pre-mixed water