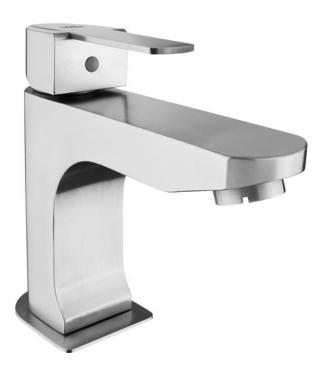

| Brand :         | VRH, Thailand                                             |
|-----------------|-----------------------------------------------------------|
| Name:           | HYBRID FORTE Basin pillar tap (cold water only)requires ½ |
| Item Code:      | P200073                                                   |
| Designer:       |                                                           |
| Color / Finish: | 304 Stainless Steel                                       |
| Dimensions:     | 148.5 x 49 x 130.9 mm                                     |
|                 | 113.4 mm spout projection                                 |

## Product info:

• Single lever control Basin pillar tap ½"