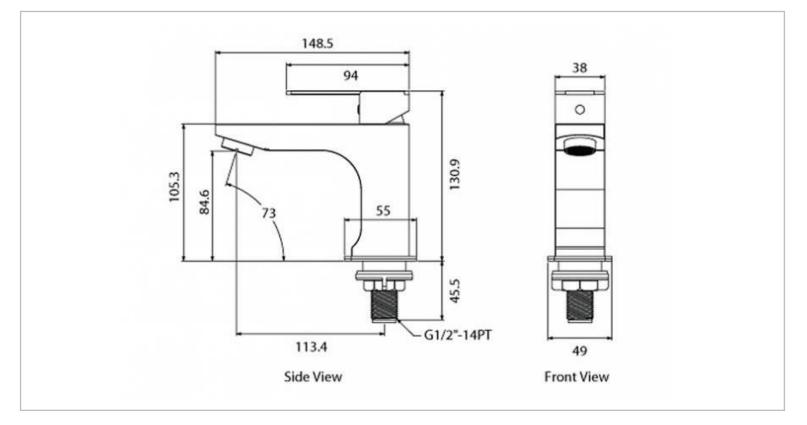

| Brand :         | VRH, Thailand                                             |
|-----------------|-----------------------------------------------------------|
| Name:           | HYBRID FORTE Basin pillar tap (cold water only)requires ½ |
| Item Code:      | P200073                                                   |
| Designer:       |                                                           |
| Color / Finish: | 304 Stainless Steel                                       |
| Dimensions:     | 148.5 x 49 x 130.9 mm                                     |
|                 | 113.4 mm spout projection                                 |