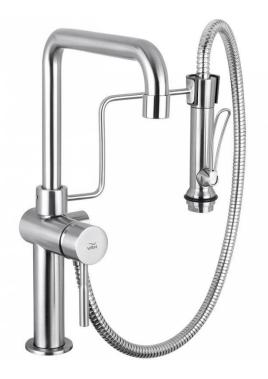

Brand: VRH, Thailand

Name: Marathon Sink mixer with trigger spray

Item Code: P1001A8 / P1000A8

Designer:

Color / Finish: 304 Stainless Steel
Dimensions: 177 x 230 x 326 mm

219 mm Spout Projection

## Product info:

- Single lever sink mixer
- With Trigger spray