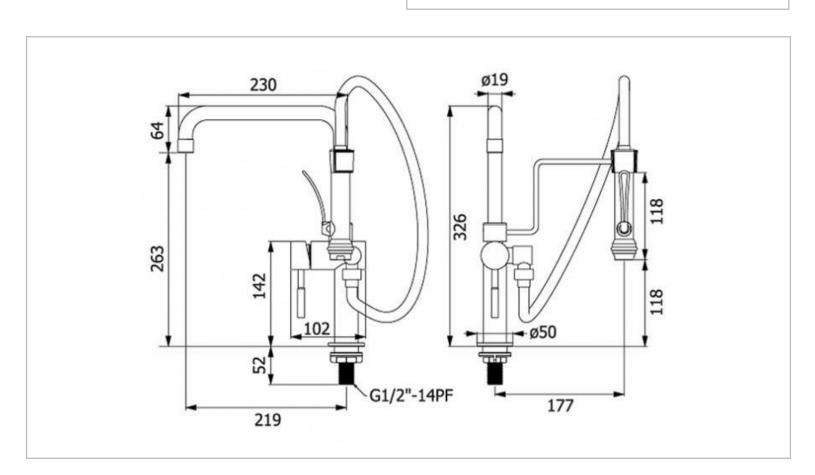

Brand: VRH, Thailand

Name: Marathon Sink mixer with trigger spray

Item Code: P1001A8 / P1000A8

Designer:

Color / Finish: 304 Stainless Steel
Dimensions: 177 x 230 x 326 mm

219 mm Spout Projection