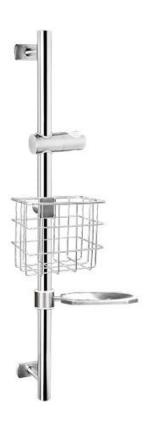

Brand: VRH, Thailand

Name: Shower bar with basket & soap holder

without hand shower

Item Code: P00066S

Designer:

Color / Finish: 304 Stainless Steel

Dimensions: (Please see data drawing below for

dimensions)

## Product info:

- · Shower sliding bar
- With basket
- Soap holder (without hand shower)
- Shower and flexible hose

Flushing of pipe must be done before fittings are installed. Failure to do so voids the warranty. Follow cleaning instructions and avoid using any harmful chemicals.