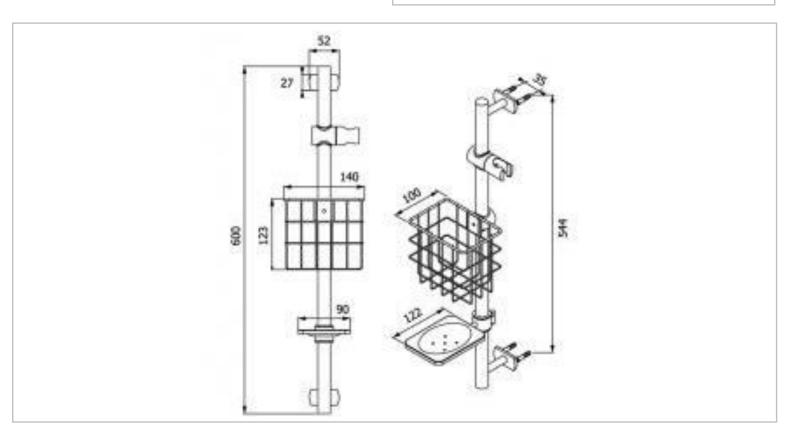

Brand: VRH, Thailand

Name: Shower bar with basket & soap holder

without hand shower

Item Code: P00066S

Designer:

Color / Finish: 304 Stainless Steel

Dimensions: (Please see data drawing below for

dimensions)

## Product info:

- · Shower sliding bar
- With basket
- Soap holder (without hand shower)
- Shower and flexible hose

Flushing of pipe must be done before fittings are installed. Failure to do so voids the warranty. Follow cleaning instructions and avoid using any harmful chemicals.

All information is for reference only. Installation shall always be based on the specs provided with actual delivered items.

For more info, visit www.sanitecph.com