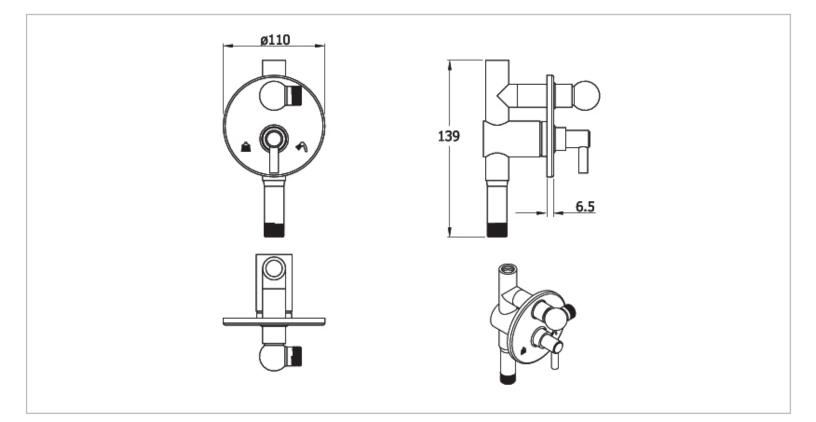

| Brand :<br>Name:               | VRH, Thailand<br>MARATHON Diverter valve        |
|--------------------------------|-------------------------------------------------|
| Item Code:<br>Designer:        | P00006S                                         |
| Color / Finish:<br>Dimensions: | 304 Stainless Steel<br>Ø110 mm<br>139 mm height |

Product info:

- Concealed Diverter
- With wall outlet ½"

Flushing of pipe must be done before fittings are installed. Failure to do so voids the warranty.

Follow cleaning instructions and avoid using any harmful chemicals. All information is for reference only. Installation shall always be based on the specs provided with actual delivered items.