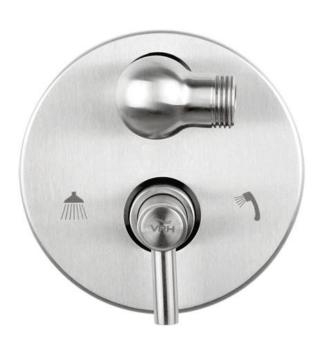

| Brand :<br>Name:               | VRH, Thailand<br>MARATHON Diverter valve        |
|--------------------------------|-------------------------------------------------|
| Item Code:<br>Designer:        | P00006S                                         |
| Color / Finish:<br>Dimensions: | 304 Stainless Steel<br>Ø110 mm<br>139 mm height |

Product info:

- Concealed Diverter
- With wall outlet ½"

Flushing of pipe must be done before fittings are installed. Failure to do so voids the warranty.

Follow cleaning instructions and avoid using any harmful chemicals. All information is for reference only. Installation shall always be based on the specs provided with actual delivered items.