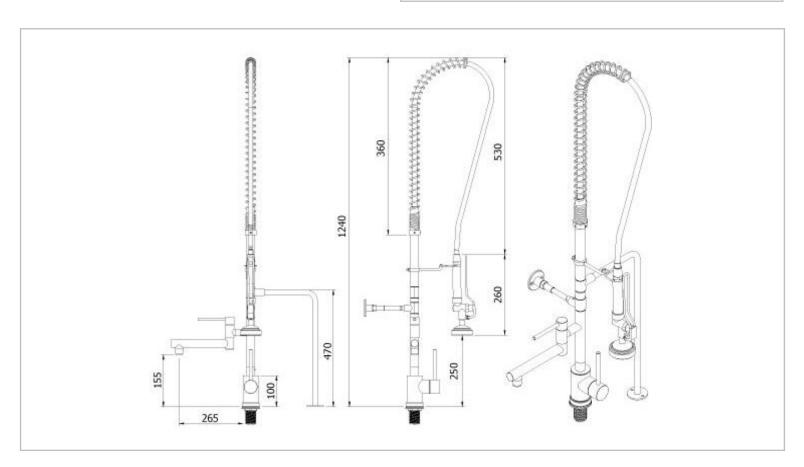

Brand: VRH, Thailand

Name: Pre-rinser mixer unit with spout

Item Code: P000029

Designer:

Color / Finish: 304 Stainless Steel Dimensions: 1240 mm Height

265 mm Spout Projection

## Product info:

- Single lever Pre-rinser unit
- With Spout For Kitchen