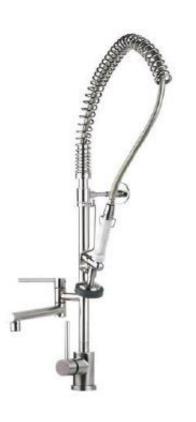

Brand: VRH, Thailand

Name: Pre-rinser mixer unit with spout

Item Code: P000029

Designer:

Color / Finish: 304 Stainless Steel Dimensions: 1240 mm Height

265 mm Spout Projection

## Product info:

- Single lever Pre-rinser unit
- With Spout For Kitchen