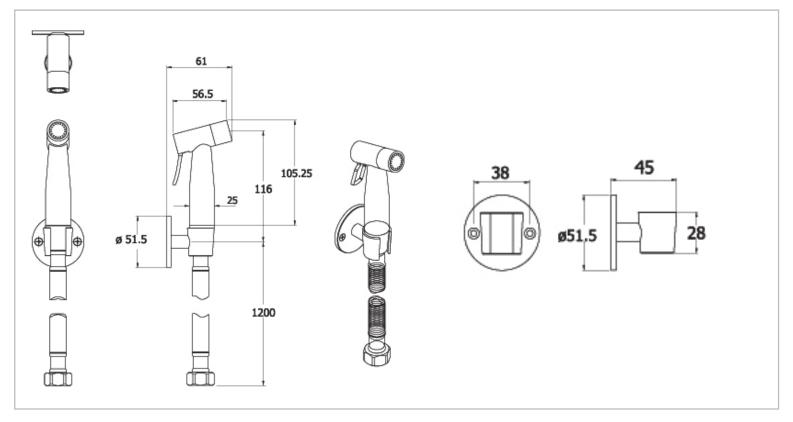

| Brand :<br>Name :<br>Item Code :                                                                                        | VRH, Thailand<br>Stainless steel bidet hand spray set<br>O0040ES |
|-------------------------------------------------------------------------------------------------------------------------|------------------------------------------------------------------|
| Designer :                                                                                                              |                                                                  |
| Color / Finish:<br>Dimensions :                                                                                         | Stainless Steel<br>105.25 mm height                              |
| <ul><li>Product info:</li><li>Stainless Steel bidet hand spray set</li><li>With Flexible hose and wall holder</li></ul> |                                                                  |
| Wall shut off-valve or connect adaptor                                                                                  |                                                                  |