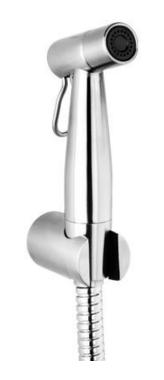

| Brand :<br>Name :<br>Item Code :                                                                                        | VRH, Thailand<br>Stainless steel bidet hand spray set<br>O0040ES |
|-------------------------------------------------------------------------------------------------------------------------|------------------------------------------------------------------|
| Designer :                                                                                                              |                                                                  |
| Color / Finish:<br>Dimensions :                                                                                         | Stainless Steel<br>105.25 mm height                              |
| <ul><li>Product info:</li><li>Stainless Steel bidet hand spray set</li><li>With Flexible hose and wall holder</li></ul> |                                                                  |
| Wall shut off-valve or connect adaptor                                                                                  |                                                                  |