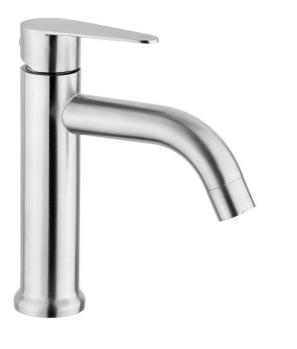

| Brand :<br>Name :                              | VRH, Thailand<br>HOY basin tap (cold water only) |
|------------------------------------------------|--------------------------------------------------|
| Item Code :<br>Designer :                      | HFHOP-2000HY1                                    |
| Color / Finish:<br>Dimensions :                | 304 Stainless Steel<br>152 x 170 mm              |
| Product info:<br>• Basin Tap<br>• Cold water o | nly                                              |