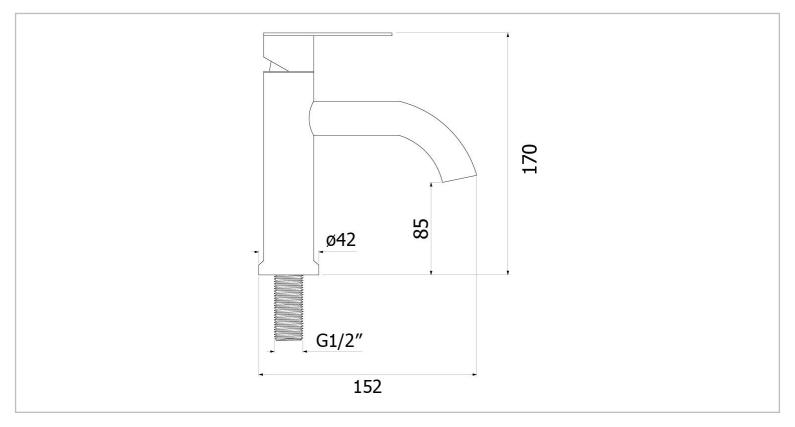

| Brand :<br>Name :                              | VRH, Thailand<br>HOY basin tap (cold water only) |
|------------------------------------------------|--------------------------------------------------|
| Item Code :<br>Designer :                      | HFHOP-2000HY1                                    |
| Color / Finish:<br>Dimensions :                | 304 Stainless Steel<br>152 x 170 mm              |
| Product info:<br>• Basin Tap<br>• Cold water o | nly                                              |