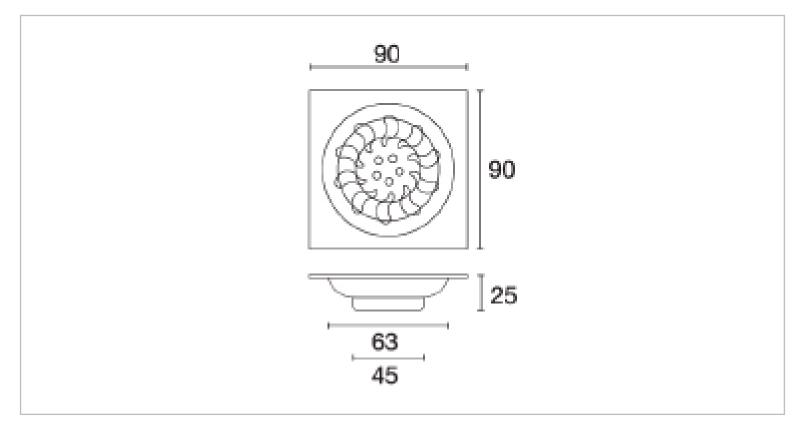

|   | Brand :<br>Name:               | VRH, Thailand<br>Hoy Floor drain 90 x 90mm |
|---|--------------------------------|--------------------------------------------|
|   | Item Code:<br>Designer:        | H902                                       |
| - |                                | 304 Stainless Steel<br>90 x 90 x 25 mm     |
|   | Product info:<br>• Floor drain |                                            |
|   |                                |                                            |
|   |                                |                                            |