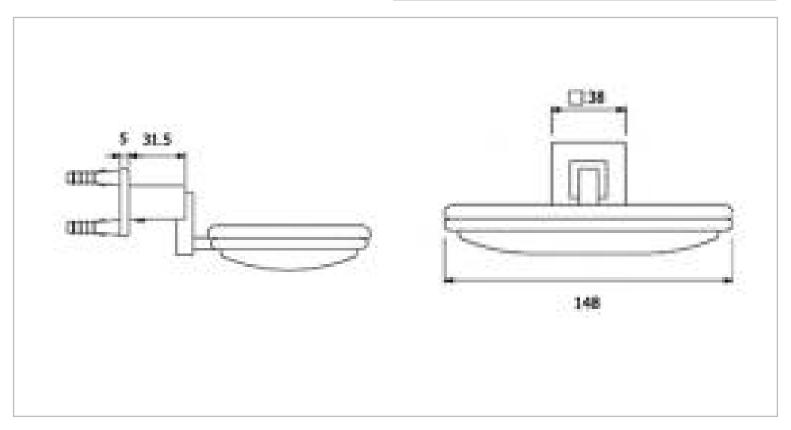

| Brand :<br>Name:               | VRH, Thailand<br>CUBE Soap holder   |
|--------------------------------|-------------------------------------|
| Item Code:<br>Designer:        | CU107AS                             |
| Color / Finish:<br>Dimensions: | 304 Stainless Steel<br>148 mm width |
| Product info:                  |                                     |