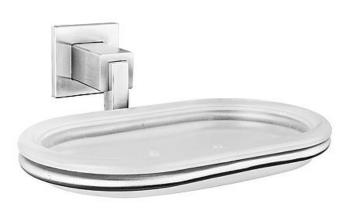

| Brand :<br>Name:               | VRH, Thailand<br>CUBE Soap holder   |
|--------------------------------|-------------------------------------|
| Item Code:<br>Designer:        | CU107AS                             |
| Color / Finish:<br>Dimensions: | 304 Stainless Steel<br>148 mm width |
| Product info:                  |                                     |