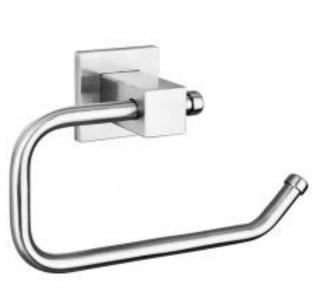

|  | Brand :<br>Name:              | VRH, Thailand<br>CUBE Towel ring          |
|--|-------------------------------|-------------------------------------------|
|  | Item Code:<br>Designer:       | CU104BS                                   |
|  |                               | 304 Stainless Steel<br>41.5 x 140 x 66 mm |
|  | Product info:<br>• Towel Ring |                                           |