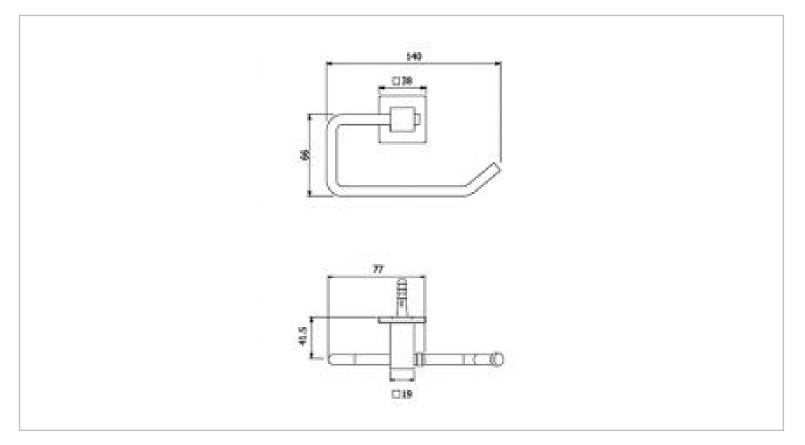

|  | Brand :<br>Name:              | VRH, Thailand<br>CUBE Towel ring          |
|--|-------------------------------|-------------------------------------------|
|  | Item Code:<br>Designer:       | CU104BS                                   |
|  |                               | 304 Stainless Steel<br>41.5 x 140 x 66 mm |
|  | Product info:<br>• Towel Ring |                                           |