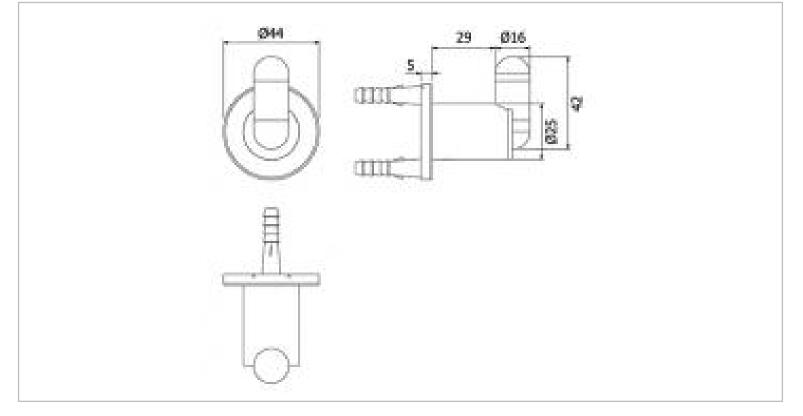

| Brand :<br>Name:                    | VRH, Thailand<br>CAPSULE Single hook          |
|-------------------------------------|-----------------------------------------------|
| Item Code:<br>Designer:             | CS102AS                                       |
| Color / Finish:<br>Dimensions:      | 304 Stainless Steel<br>Ø44 mm<br>42 mm height |
| Product info:<br>• Single Robe hook |                                               |