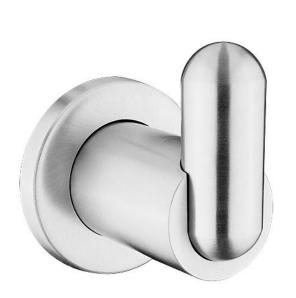

| Brand :<br>Name:                    | VRH, Thailand<br>CAPSULE Single hook          |
|-------------------------------------|-----------------------------------------------|
| Item Code:<br>Designer:             | CS102AS                                       |
| Color / Finish:<br>Dimensions:      | 304 Stainless Steel<br>Ø44 mm<br>42 mm height |
| Product info:<br>• Single Robe hook |                                               |