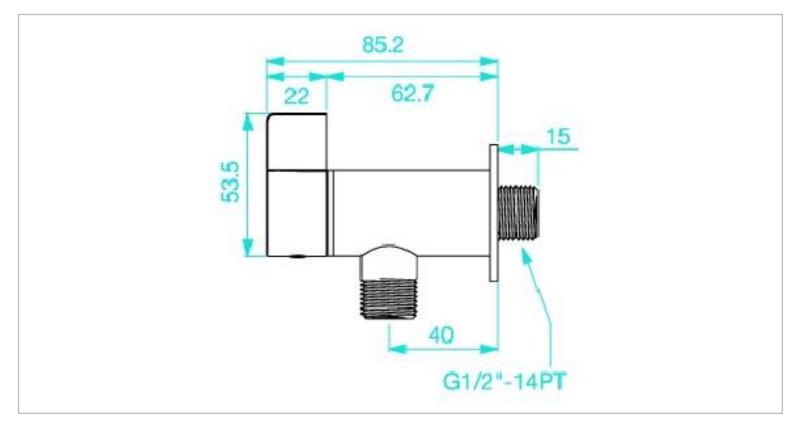

| Brand :                        | VRH, Thailand                                         |
|--------------------------------|-------------------------------------------------------|
| Name:                          | ECO Shower valve with hose<br>connection              |
| Item Code:                     | C3120Y2                                               |
| Designer:                      |                                                       |
| Color / Finish:<br>Dimensions: | 304 Stainless Steel<br>85.2mm length<br>53.5mm height |