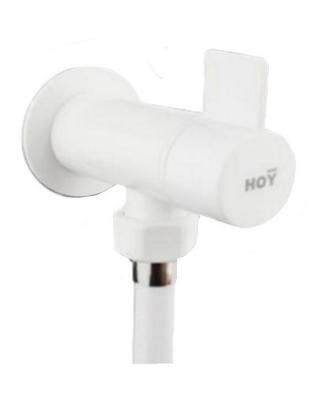

| Brand :                        | VRH, Thailand                                         |
|--------------------------------|-------------------------------------------------------|
| Name:                          | ECO Shower valve with hose<br>connection              |
| Item Code:                     | C3120Y2                                               |
| Designer:                      |                                                       |
| Color / Finish:<br>Dimensions: | 304 Stainless Steel<br>85.2mm length<br>53.5mm height |

Product info:

- Wall shut-off valve 1/2
- With hose connection 1/2"

Flushing of pipe must be done before fittings are installed. Failure to do so voids the warranty.

Follow cleaning instructions and avoid using any harmful chemicals.