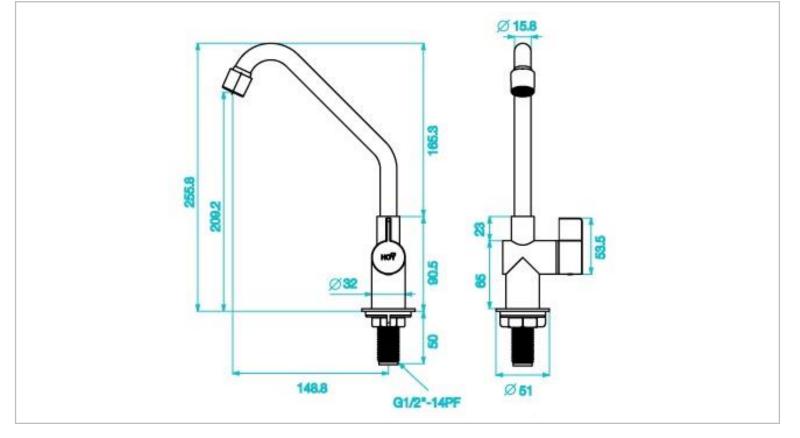

| Brand :<br>Name:               | VRH, Thailand<br>ECO Sink pillar tap (cold water only) |
|--------------------------------|--------------------------------------------------------|
| Item Code:<br>Designer:        | C1000Y4                                                |
| Color / Finish:<br>Dimensions: | White<br>255.8 mm Height<br>148.8 mm Spout Projection  |
| Product info:                  |                                                        |