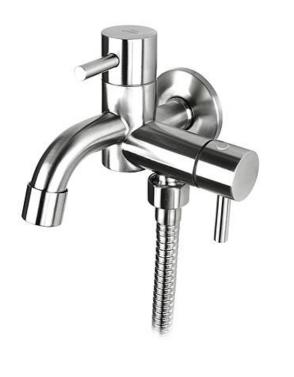

| Brand :                         | VRH, Thailand                                                   |
|---------------------------------|-----------------------------------------------------------------|
| Name :                          | POCKET Wall bib tap with hose<br>connection                     |
| Item Code :                     | B7120G2                                                         |
| Designer :                      |                                                                 |
| Color / Finish:<br>Dimensions : | 304 Stainless Steel<br>160 mm length<br>120 mm spout projection |

Product info:

- Double Wall bib tap ½"
- And with hose connection ½"

Flushing of pipe must be done before fittings are installed. Failure to do so voids the warranty.

Follow cleaning instructions and avoid using any harmful chemicals.