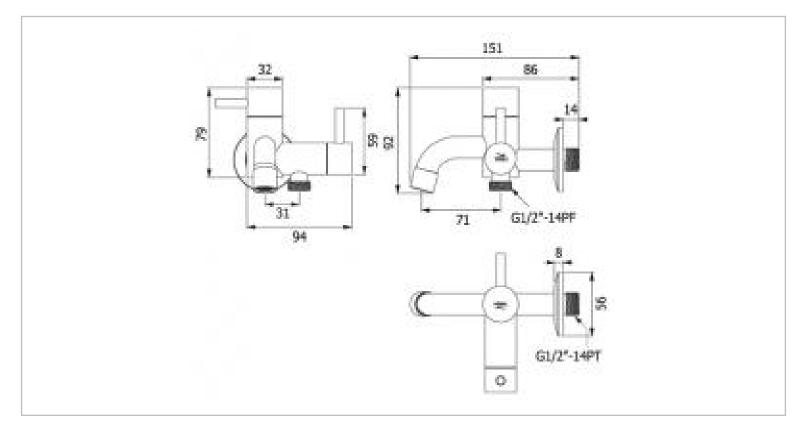

| Brand :                         | VRH, Thailand                                                   |
|---------------------------------|-----------------------------------------------------------------|
| Name :                          | POCKET Wall bib tap with hose<br>connection                     |
| Item Code :                     | B7120G2                                                         |
| Designer :                      |                                                                 |
| Color / Finish:<br>Dimensions : | 304 Stainless Steel<br>160 mm length<br>120 mm spout projection |

Product info:

- Double Wall bib tap ½"
- And with hose connection ½"

Flushing of pipe must be done before fittings are installed. Failure to do so voids the warranty.

Follow cleaning instructions and avoid using any harmful chemicals.