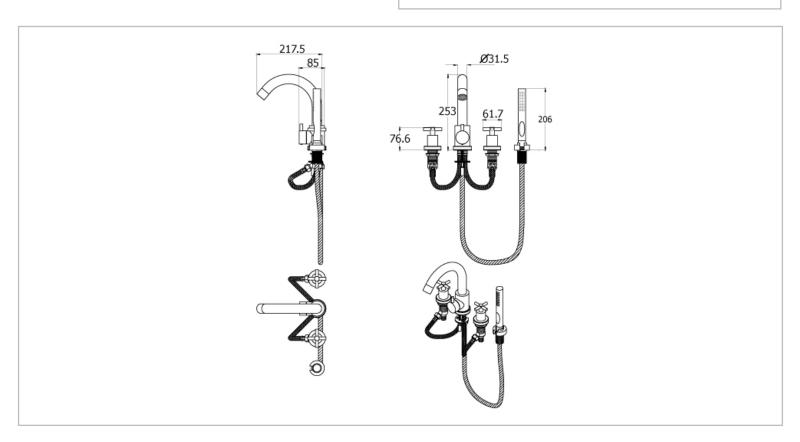

Brand: VRH, Thailand

Name: SMOOTH 4 Hole deck mounted tub

mixer

Item Code: B4002D1

Designer:

Color / Finish: 304 Stainless Steel Dimensions: 253 mm height

## Product info:

- 4hole 2-handle deck mounted bathtub mixer
- Cross handles

## Add-ons:

- 2x angle valve ½"x½" (no nuts)
- 2x flexible supply hose ½"x½" x?cm

Flushing of pipe must be done before fittings are installed. Failure to do so voids the warranty. Follow cleaning instructions and avoid using any harmful chemicals.