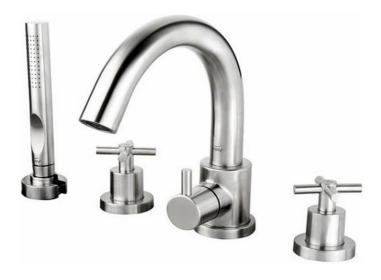

Brand: VRH, Thailand

Name: SMOOTH 4 Hole deck mounted tub

mixer

Item Code: B4002D1

Designer:

Color / Finish: 304 Stainless Steel Dimensions: 253 mm height

## Product info:

- 4hole 2-handle deck mounted bathtub mixer
- Cross handles