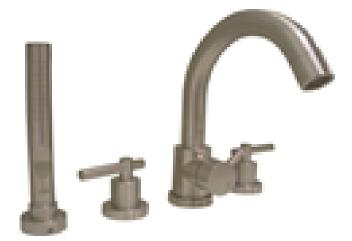

Brand: VRH, Thailand

Name: MARATHON 4 Hole deck mounted tub

mixer

Item Code: B4002B1

Designer:

Color / Finish: 304 Stainless Steel Dimensions: 258 mm Height

187.9 mm spout projection

## Product info:

- Rim mounted 2-handle bath shower mixer
- With extractable hand shower set
- Flow pressure: 1~5 bar (15~70 psi)

Flushing of pipe must be done before fittings are installed. Failure to do so voids the warranty. Follow cleaning instructions and avoid using any harmful chemicals.