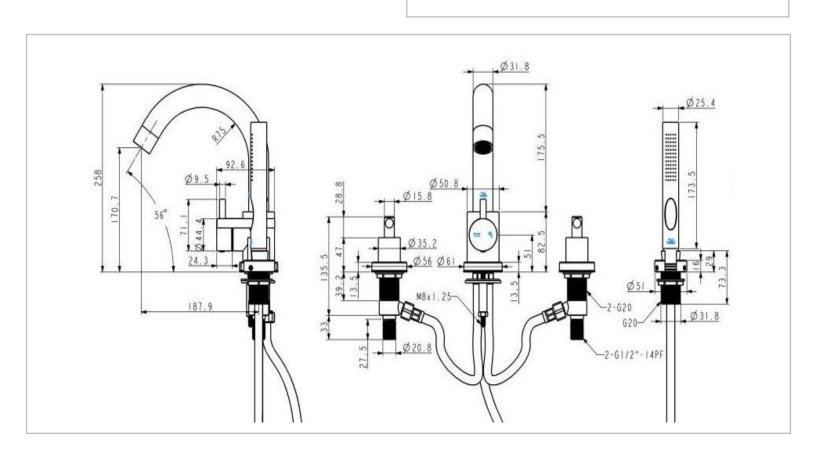

Brand: VRH, Thailand

Name: MARATHON 4 Hole deck mounted tub

mixer

Item Code: B4002B1

Designer:

Color / Finish: 304 Stainless Steel Dimensions: 258 mm Height

187.9 mm spout projection

## Product info:

- Rim mounted 2-handle bath shower mixer
- With extractable hand shower set
- Flow pressure: 1~5 bar (15~70 psi)

Flushing of pipe must be done before fittings are installed. Failure to do so voids the warranty. Follow cleaning instructions and avoid using any harmful chemicals.