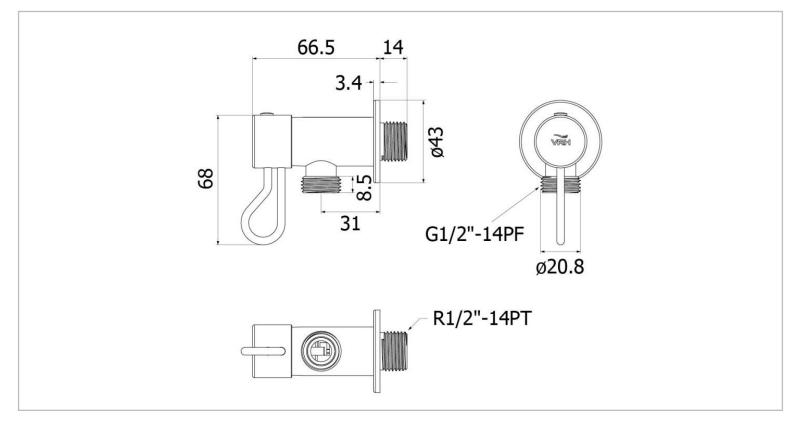

| Brand :                                          | VRH, Thailand                           |
|--------------------------------------------------|-----------------------------------------|
| Name :                                           | BONNY Wall tap                          |
| Item Code :                                      | B3120K5                                 |
| Designer :                                       |                                         |
| Color / Finish:                                  | 304 Stainless Steel                     |
| Dimensions :                                     | (See data drawing below for dimensions) |
| <ul><li>Product info:</li><li>Wall tap</li></ul> |                                         |
|                                                  |                                         |
|                                                  |                                         |
|                                                  |                                         |
|                                                  |                                         |
|                                                  |                                         |
|                                                  |                                         |
|                                                  |                                         |