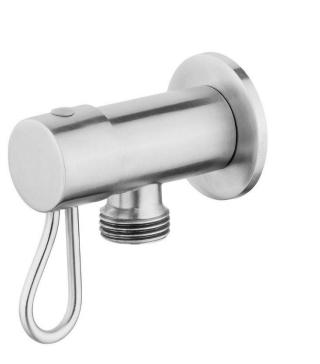

| Brand :                                          | VRH, Thailand                           |
|--------------------------------------------------|-----------------------------------------|
| Name :                                           | BONNY Wall tap                          |
| Item Code :                                      | B3120K5                                 |
| Designer :                                       |                                         |
| Color / Finish:                                  | 304 Stainless Steel                     |
| Dimensions :                                     | (See data drawing below for dimensions) |
| <ul><li>Product info:</li><li>Wall tap</li></ul> |                                         |
|                                                  |                                         |
|                                                  |                                         |
|                                                  |                                         |
|                                                  |                                         |
|                                                  |                                         |
|                                                  |                                         |
|                                                  |                                         |