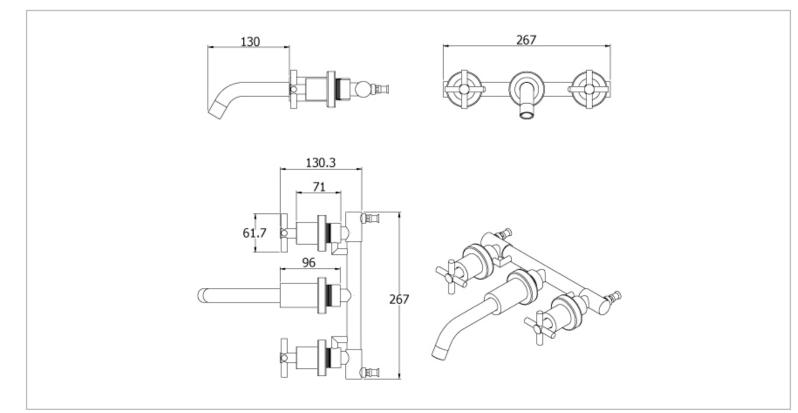

## Brand :VRH, ThailandName :SMOOTH Wall mounted Basin mixerItem Code :B2122D2Designer :Color / Finish:Color / Finish:304 Stainless SteelDimensions :130 mm length<br/>267 mm spout projection

## Product info:

• Wall-mounted 2-handle basin mixer