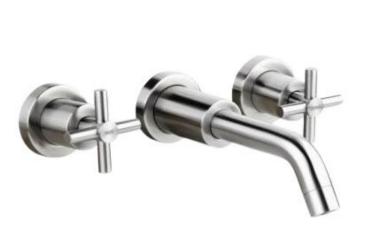

## Brand :VRH, ThailandName :SMOOTH Wall mounted Basin mixerItem Code :B2122D2Designer :Color / Finish:Color / Finish:304 Stainless SteelDimensions :130 mm length<br/>267 mm spout projection

## Product info:

• Wall-mounted 2-handle basin mixer