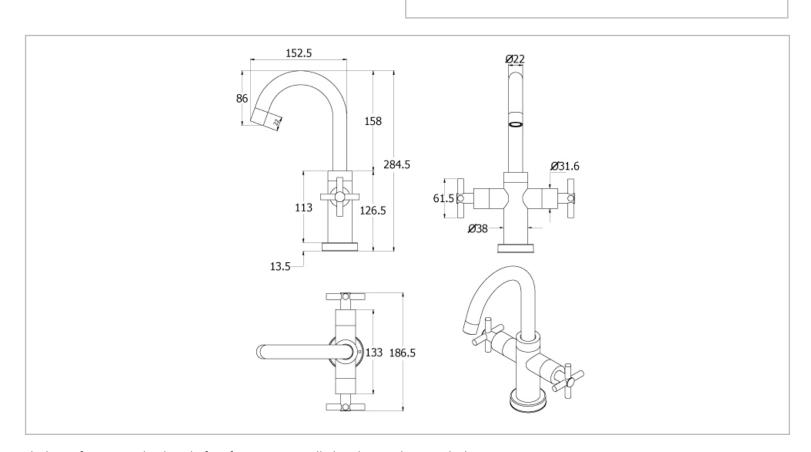

Brand: VRH, Thailand

Name: SMOOTH 2 Handled Basin mixer with

LA101LS push type pop up

Item Code: B2002D6

Designer:

Color / Finish: 304 Stainless Steel

Dimensions: 152.5mm x 186.5mm x 284.5mm

## Product info:

- Single hole 2-handle basin mixer
- With LA101LS push-open pop-up waste
- Flow pressure: 1~5 bar (15~70 psi)