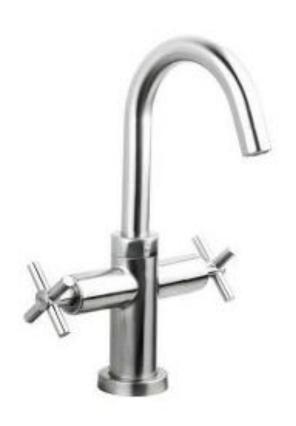

Brand: VRH, Thailand

Name: SMOOTH 2 Handled Basin mixer with

LA101LS push type pop up

Item Code: B2002D6

Designer:

Color / Finish: 304 Stainless Steel

Dimensions: 152.5mm x 186.5mm x 284.5mm

## Product info:

- Single hole 2-handle basin mixer
- With LA101LS push-open pop-up waste
- Flow pressure: 1~5 bar (15~70 psi)