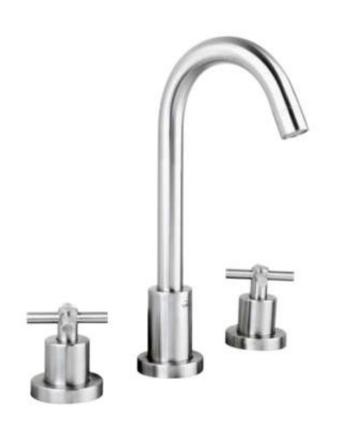

| Brand :                   | VRH, Thailand                    |
|---------------------------|----------------------------------|
| Name :                    | SMOOTH 3 Hole Basin mixer with ½ |
| Item Code :<br>Designer : | B2002D1                          |
| Color / Finish:           | 304 Stainless Steel              |
| Dimensions :              | 284 mm length                    |

## Product info:

- 2-handle 3hole basin mixer
- With LA101LS push type pop up