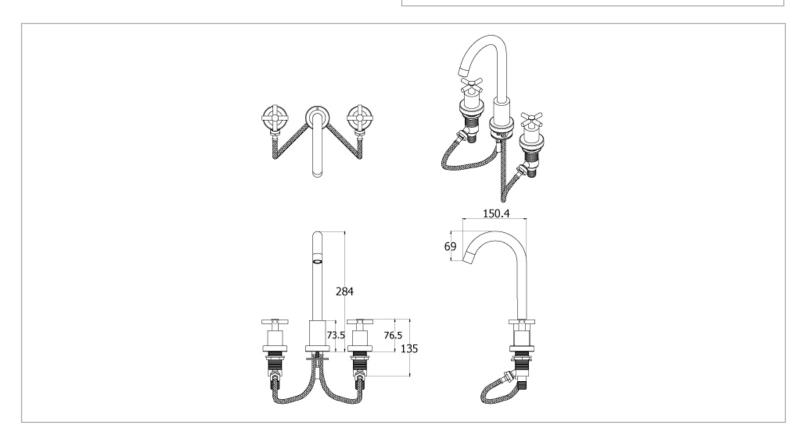

| Brand :                   | VRH, Thailand                    |
|---------------------------|----------------------------------|
| Name :                    | SMOOTH 3 Hole Basin mixer with ½ |
| Item Code :<br>Designer : | B2002D1                          |
| Color / Finish:           | 304 Stainless Steel              |
| Dimensions :              | 284 mm length                    |

## Product info:

- 2-handle 3hole basin mixer
- With LA101LS push type pop up

## Add-ons:

- 2x angle valve ½"x½" (no nuts)
- 1x flexible supply hose ½"x½" x?cm
- 1x basin waste trap

Flushing of pipe must be done before fittings are installed. Failure to do so voids the warranty.

Follow cleaning instructions and avoid using any harmful chemicals.