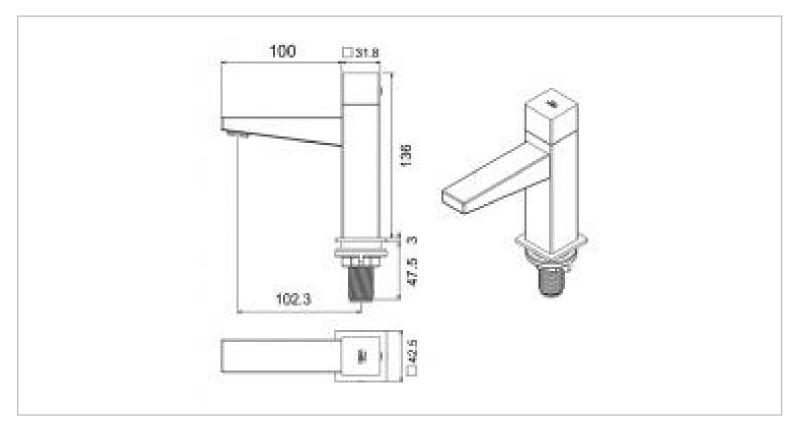

Brand: VRH, Thailand

Name: CUBE Basin pillar tap (cold water only)

Item Code: B2000X2

Designer:

Color / Finish: 304 Stainless Steel

Dimensions: 102.3mm spout projection

42.5 x 131.8 x 136mm

• Basin pillar tap (cold water only)

• Requires ½ " inlet hose

• 1x angle valve ½"x½" (NO nuts)

• 1x flexible supply hose ½"x½" x?cm

1x basin waste strainer or pop-up

1x basin waste trap

Flushing of pipe must be done before fittings are installed. Failure to do so voids the warranty. Follow cleaning instructions and avoid using any harmful chemicals.