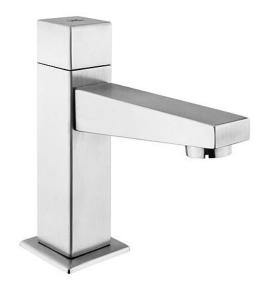

Brand: VRH, Thailand

Name: CUBE Basin pillar tap (cold water only)

Item Code: B2000X2

Designer:

Color / Finish: 304 Stainless Steel

Dimensions: 102.3mm spout projection

42.5 x 131.8 x 136mm

• Basin pillar tap (cold water only)

• Requires ½ " inlet hose

• 1x angle valve ½"x½" (NO nuts)

• 1x flexible supply hose ½"x½" x?cm

1x basin waste strainer or pop-up

1x basin waste trap

Flushing of pipe must be done before fittings are installed. Failure to do so voids the warranty. Follow cleaning instructions and avoid using any harmful chemicals.