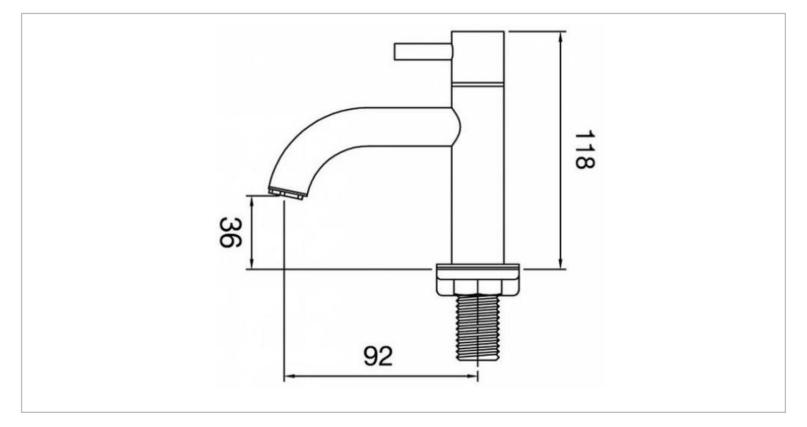

| Brand :                         | VRH, Thailand                                                  |
|---------------------------------|----------------------------------------------------------------|
| Name :                          | BONNY Basin pillar tap (cold water<br>only)                    |
| Item Code :                     | B2000K4                                                        |
| Designer :                      |                                                                |
| Color / Finish:<br>Dimensions : | 304 Stainless Steel<br>118 mm height<br>92 mm spout projection |