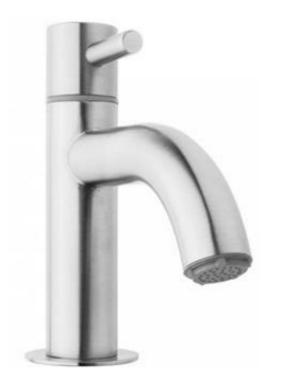

| Brand :                         | VRH, Thailand                                                  |
|---------------------------------|----------------------------------------------------------------|
| Name :                          | BONNY Basin pillar tap (cold water<br>only)                    |
| Item Code :                     | B2000K4                                                        |
| Designer :                      |                                                                |
| Color / Finish:<br>Dimensions : | 304 Stainless Steel<br>118 mm height<br>92 mm spout projection |

## Product info:

- Basin pillar tap ½"
- For cold water and pre-mixed water